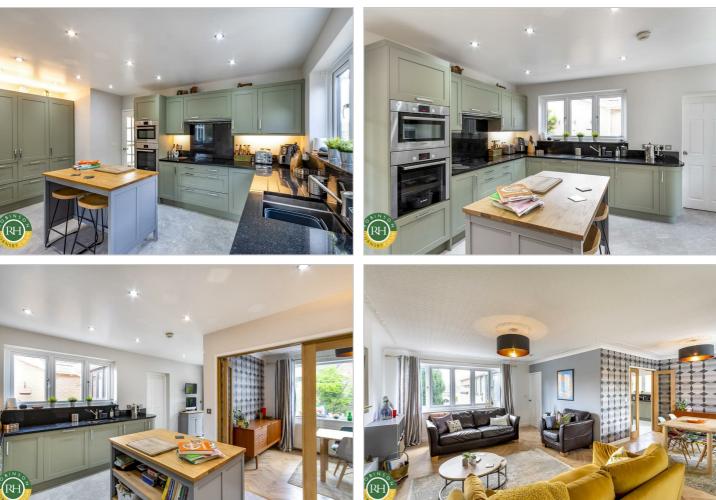

# 2 Lancaster Crescent Tickhill, Doncaster, DN11 9PX Asking Price £450,000

A rare opportunity to purchase an immaculately presented and substantially extended three bedroom detached bungalow occupying an enviable corner position on this sought after roadway within Tickhill. This larger style family home offers superb living accommodation and boasts an stunning high gloss bespoke breakfast kitchen with granite work surfaces and built in appliances, large dual aspect sitting room through to dining room with access to a generous garden room extension, master bedroom with fitted wardrobes, bedroom furniture and a stylish en suite, two further double bedrooms, and a luxury four piece family bathroom. Outside; Manicured gardens surround the property with block paved driveway offering plenty of parking and access to the garage, gated access leads to private lawned gardens with a patio seating area perfect for entertaining guests, or relaxing on a sunny afternoon. A truly sensational property that must be viewed to be appreciated.