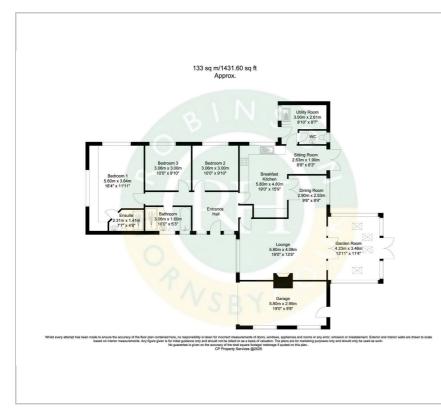

d access to the garage, gated access leads to private lawned gardens with a patio seating area perfect for entertaining guests, or relaxing on a sunny afternoon. A truly sensational property that must be viewed to be appreciated.

### Viewing

Please contact our Office on 01302 751616 if you wish to arrange a viewing appointment for this property or require further information.

- Detached bungalow
- Three good sized bedrooms
- Stunning open plan kitchen with central island and a range of integrated applainces
- Garden room extension
- Stylish ensuite and family bathroom with four piece suite
- Enviable corner plot
- Manicured surrounding gardens
- Ample off road parking and garage
- Immaculately presented throughout
- Early viewing is highly recommended



#### Floor Plan

#### Area Map





## Energy Efficiency Graph





These particulars, whilst believed to be accurate are set out as a general outline only for guidance and do not constitute any part of an offer or contract. Intending purchasers should not rely on them as statements of representation of fact, but must satisfy themselves by inspection or otherwise as to their accuracy. No person in this firms employment has the authority to make or give any representation or warranty in respect of the property.

Robinson Hornsby, 12 Market Place, Tickhill, Doncaster, South Yorkshire, DN11 9HT Tel: 01302 751616 Email: enquiries@robinsonhornsby.co.uk https://www.robinsonhornsby.co.uk