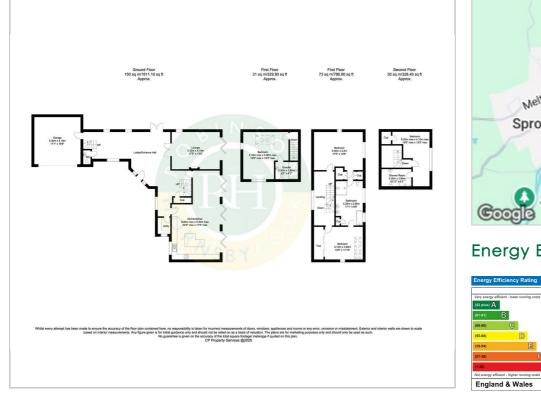

n dwelling, parking and integral garage. The wrap around gardens are laid to lawn with decking ideal for a seating area, mature trees offer a high degree of privacy.

### Viewing

Please contact our Office on 01302 751616 if you wish to arrange a viewing appointment for this property or require further information.

- Over 3000 sq ft of versatile living space
- Gated community on prestigious road
- Popluar village location
- Prvate parking for several cars and integral garage
- Generous open plan living kitchen/family room
- Large entrance hall with two formal staircases
- Potential for dependant/annex living
- 2 double bedrooms with connecting luxury bathroom
- Guest suite with built in wardrobes and ensuite
- Third floor bedroom/dressing room and ensuite



#### Floor Plan

## Area Map





# Energy Efficiency Graph





These particulars, whilst believed to be accurate are set out as a general outline only for guidance and do not constitute any part of an offer or contract. Intending purchasers should not rely on them as statements of representation of fact, but must satisfy themselves by inspection or otherwise as to their accuracy. No person in this firms employment has the authority to make or give any representation or warranty in respect of the property.

Robinson Hornsby, 12 Market Place, Tickhill, Doncaster, South Yorkshire, DN11 9HT Tel: 01302 751616 Email: enquiries@robinsonhornsby.co.uk https://www.robinsonhornsby.co.uk