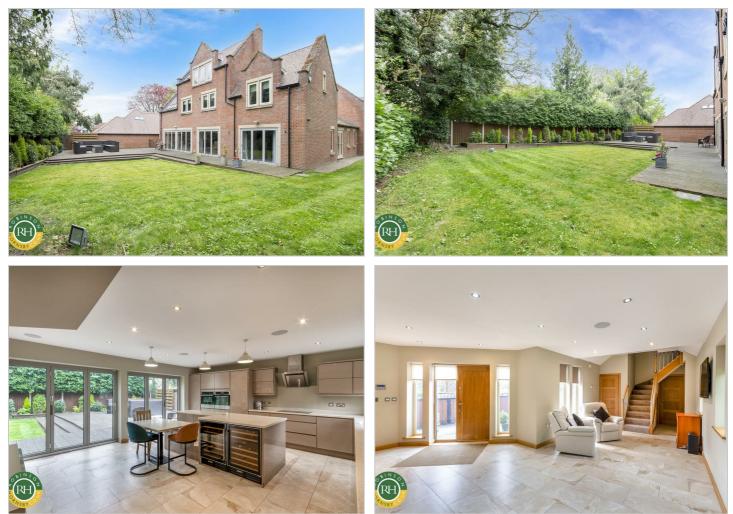

# 41b Park Drive Sprotbrough, Doncaster, DN5 7LA Offers In The Region Of £825,000

Built in 2012, this executive property positioned within a gated community provides over 3,000 sq foot of versatile living space. Positioned on this prestigious road within Sprotbrough village this fantastic family home lies within easy access of pleasant recreational walks, wine bar and a local deli with reputable schools close by. The quirky accommodation is arranged over 3 floors, two formal staircases lending itself to annex/dependant living. Upon entering the property via the fabulous light and airy dining/hall, you will find ample storage, two staircases and a WC. The formal lounge features a gas fireplace and doors to the main decking and garden area. The generous kitchen/living room boasts an island with integrated seating area, ample space for further seating/table and again bi folds to the private gardens. The first floor features the principal bedroom and guest bedrooms with a connecting luxury bathroom. The second staircase gives access to a double bedroom with built in wardrobes and ensuite shower room, whilst the 3rd floor features a bedroom/dressing room with storage and ensuite shower room. Outside there is an intercom system to the main gate aswell as private electric gates to the main dwelling, parking and integral garage. The wrap around gardens are laid to lawn with decking ideal for a seating area, mature trees offer a high degree of privacy.