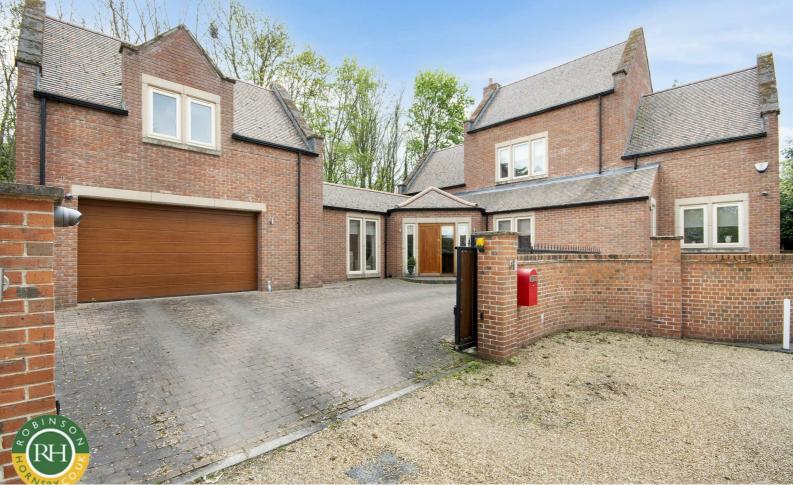

# 41b Park Drive Sprotbrough, Doncaster, DN5 7LA Offers In The Region Of £825,000

Built in 2012, this executive property positioned within a gated community provides over 3,000 sq foot of versatile living space. Positioned on this prestigious road within Sprotbrough village this fantastic family home lies within easy access of pleasant recreational walks, wine bar and a local deli with reputable schools close by. The quirky accommodation is arranged over 3 floors, two formal staircases lending itself to annex/dependant living. Upon entering the property via the fabulous light and airy dining/hall, you will find ample storage, two staircases and a WC. The formal lounge features a gas fireplace and doors to the main decking and garden area. The generous kitchen/living room boasts an island with integrated seating area, ample space for further seating/table and again bi folds to the private gardens. The first floor features the principal bedroom and guest bedrooms with a connecting luxury bathroom. The second staircase gives access to a double bedroom with built in wardrobes and ensuite shower room, whilst the 3rd floor features a bedroom/dressing room with storage and ensuite shower room. Outside there is an intercom system to the main gate aswell as private electric gates to the main dwelling, parking and integral garage. The wrap around gardens are laid to lawn with decking ideal for a seating area, mature trees offer a high degree of privacy.