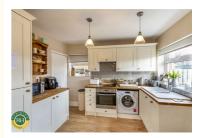

## 38 Wong Lane, Doncaster, DN11 9NX £265,000

This beautifully presented semi-detached house on Wong Lane is an inviting home for families and individuals alike. With three well-proportioned bedrooms, this property provides ample space for comfortable living. As you enter, you will be greeted by a bright and airy reception room that exudes warmth and character. The large windows allow natural light to flood the space, creating a welcoming atmosphere. The interior design harmoniously combines contemporary elements with rustic touches, ensuring a stylish yet homely feel throughout. One of the standout features of this property is the stunning large garden, which is not overlooked, providing a private oasis for relaxation and outdoor activities. The garden offers picturesque views of St Mary's Church, adding to the charm of this idyllic setting. It is an ideal space for entertaining guests or enjoying quiet moments in nature.