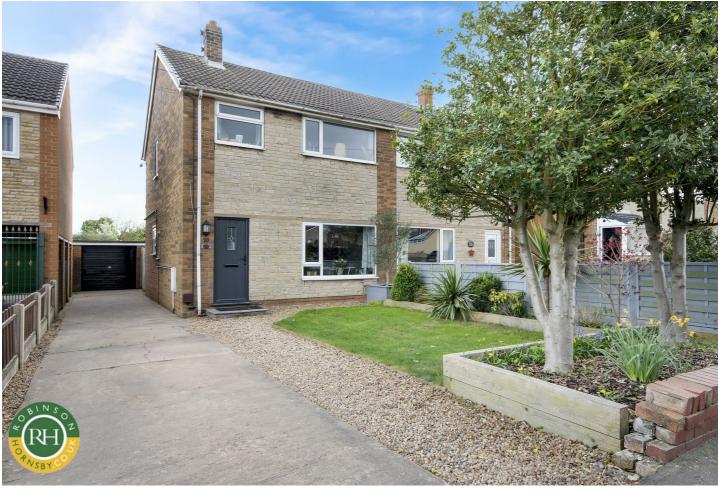

## 38 Wong Lane, Doncaster, DN11 9NX £265,000

This beautifully presented semi-detached house on Wong Lane is an inviting home for families and individuals alike. With three well-proportioned bedrooms, this property provides ample space for comfortable living. As you enter, you will be greeted by a bright and airy reception room that exudes warmth and character. The large windows allow natural light to flood the space, creating a welcoming atmosphere. The interior design harmoniously combines contemporary elements with rustic touches, ensuring a stylish yet homely feel throughout. One of the standout features of this property is the stunning large garden, which is not overlooked, providing a private oasis for relaxation and outdoor activities. The garden offers picturesque views of St Mary's Church, adding to the charm of this idyllic setting. It is an ideal space for entertaining guests or enjoying quiet moments in nature.