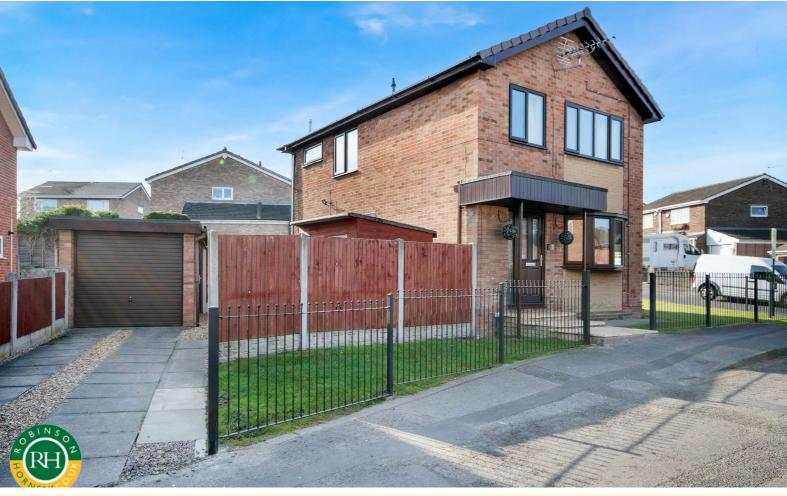

# 2 Saxon Way

Harworth, Doncaster, DN11 8PZ

## Offers Over £225,000

A rare opportunity to purchase a delightful three bedroom detached house occupying an enviable corner plot on a quiet cul de sac within Harworth. The property in brief comprises; entrance hallway, spacious lounge/dining room, conservatory extension with French doors leading to the rear garden, fitted kitchen, three bedrooms, bathroom and separate WC. Outside; landscaped gardens to front, side and rear, driveway and detached garage. A well presented property ideally located close to local amenities, reputable schools and motorway connections and offered for sale with NO ONWARD CHAIN, early viewing is highly recommended.

- Detached house
- Three bedrooms
- Enviable corner plot
- Conservatory extension
- Driveway and detached garage
- Well presented throughout
- Quiet cul de sac location
- Close to local amenities, reputable schools and motorway connections
- No onward chain
- Must be viewed