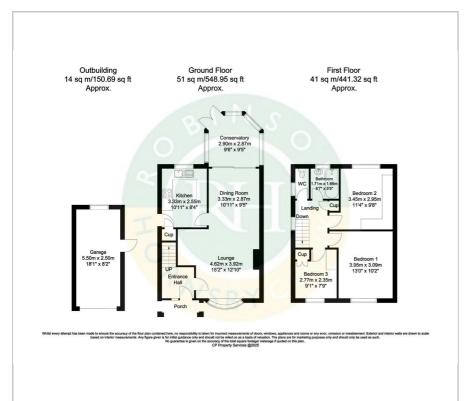

den, fitted kitchen, three bedrooms, bathroom and separate WC. Outside; landscaped gardens to front, side and rear, driveway and detached garage. A well presented property ideally located close to local amenities, reputable schools and motorway connections and offered for sale with NO ONWARD CHAIN, early viewing is highly recommended.

- Detached house
- Three bedrooms
- Enviable corner plot
- Conservatory extension
- Driveway and detached garage
- Well presented throughout
- Quiet cul de sac location
- Close to local amenities, reputable schools and motorway connections
- No onward chain
- Must be viewed

### Viewing

Please contact our Office on 01302 751616 if you wish to arrange a viewing appointment for this property or require further information.











### Floor Plan Area Map



# Harworth Bircotes A1(M) Map data ©2025

### **Energy Efficiency Graph**













These particulars, whilst believed to be accurate are set out as a general outline only for guidance and do not constitute any part of an offer or contract. Intending purchasers should not rely on them as statements of representation of fact, but must satisfy themselves by inspection or otherwise as to their accuracy. No person in this firms employment has the authority to make or give any representation or warranty in respect of the property.