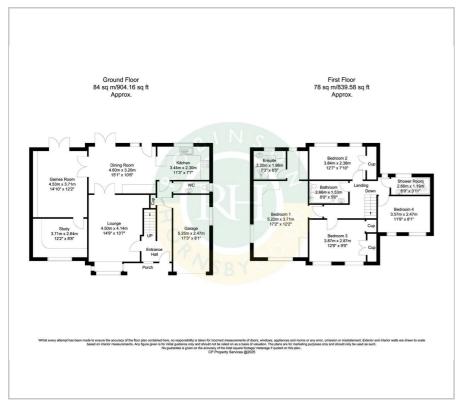

comfortable lifestyle in a desirable location. With its ample living space and modern amenities, it is sure to meet the needs of any growing family. Don't miss the opportunity to make this delightful home your own.

- NO ONWARD CHAIN
- Extended four bedroom detached house
- Family bathroom, plus TWO en-suite bathrooms
- Family / Games room and home office
- Breakfast Kitchen
- Garage and driveway for two vehicles
- Private enclosed rear garden
- Situated in a quiet cul de sac, in the sought after village of Tickhill
- Close to reputable schools
- Viewing is advised to appreciate the size and composition on

## Viewing

Please contact our Office on 01302 751616 if you wish to arrange a viewing appointment for this property or require further information.











### Floor Plan Area Map





### **Energy Efficiency Graph**













These particulars, whilst believed to be accurate are set out as a general outline only for guidance and do not constitute any part of an offer or contract. Intending purchasers should not rely on them as statements of representation of fact, but must satisfy themselves by inspection or otherwise as to their accuracy. No person in this firms employment has the authority to make or give any representation or warranty in respect of the property.