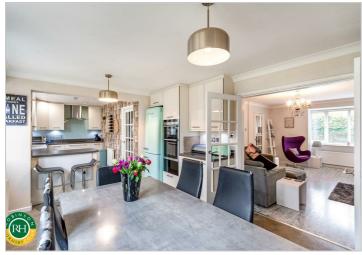

# 19 Heather Close Tickhill, Doncaster, DN11 9UU £485,000

Nestled in a quiet cul-de-sac of Heather Close, Tickhill, Doncaster, this extended fourbedroom detached family home offers a perfect blend of space and comfort. With four well-proportioned reception rooms, including a delightful family /games room and home office, this property is ideal for both entertaining and everyday living. The heart of the home is the inviting breakfast kitchen, which provides a warm and welcoming space for family meals and gatherings. The property boasts four spacious bedrooms, with the master bedroom and the second bedroom each featuring their own en suite bathrooms, ensuring privacy and convenience for all family members, along with a family bathroom. The private enclosed rear garden is a wonderful retreat, perfect for children to play or for hosting summer barbeques with friends and family. This outdoor space enhances the overall appeal of the home, providing a tranquil area to unwind after a busy day.