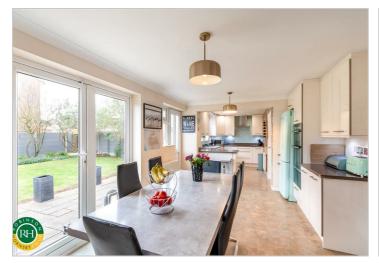

# 19 Heather Close Tickhill, Doncaster, DN11 9UU £485,000

Nestled in a quiet cul-de-sac of Heather Close, Tickhill, Doncaster, this extended fourbedroom detached family home offers a perfect blend of space and comfort. With four well-proportioned reception rooms, including a delightful family /games room and home office, this property is ideal for both entertaining and everyday living. The heart of the home is the inviting breakfast kitchen, which provides a warm and welcoming space for family meals and gatherings. The property boasts four spacious bedrooms, with the master bedroom and the second bedroom each featuring their own en suite bathrooms, ensuring privacy and convenience for all family members, along with a family bathroom. The private enclosed rear garden is a wonderful retreat, perfect for children to play or for hosting summer barbeques with friends and family. This outdoor space enhances the overall appeal of the home, providing a tranquil area to unwind after a busy day.