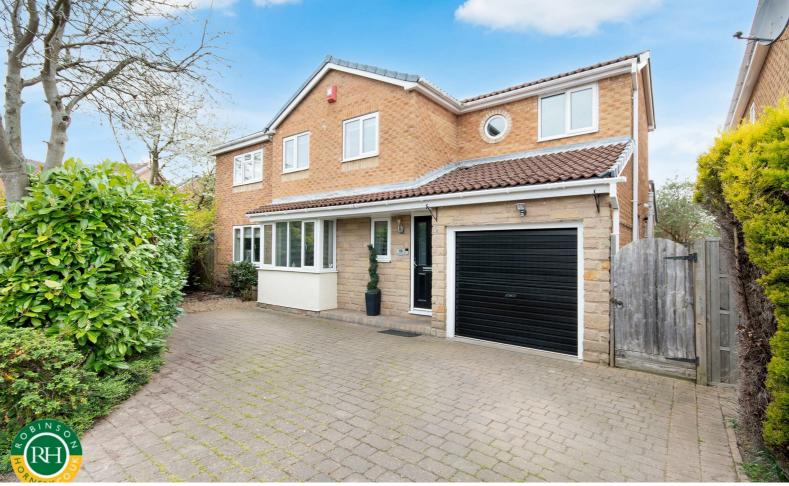

# 19 Heather Close Tickhill, Doncaster, DN11 9UU £485,000

Nestled in a quiet cul-de-sac of Heather Close, Tickhill, Doncaster, this extended fourbedroom detached family home offers a perfect blend of space and comfort. With four well-proportioned reception rooms, including a delightful family /games room and home office, this property is ideal for both entertaining and everyday living. The heart of the home is the inviting breakfast kitchen, which provides a warm and welcoming space for family meals and gatherings. The property boasts four spacious bedrooms, with the master bedroom and the second bedroom each featuring their own en suite bathrooms, ensuring privacy and convenience for all family members, along with a family bathroom. The private enclosed rear garden is a wonderful retreat, perfect for children to play or for hosting summer barbeques with friends and family. This outdoor space enhances the overall appeal of the home, providing a tranquil area to unwind after a busy day.

- NO ONWARD CHAIN
- Extended four bedroom detached house
- Family bathroom, plus TWO en-suite bathrooms
- Family / Games room and home office
- Breakfast Kitchen
- Garage and driveway for two vehicles
- Private enclosed rear garden
- Situated in a quiet cul de sac, in the sought after village of Tickhill
- Close to reputable schools
- Viewing is advised to appreciate the size and composition on