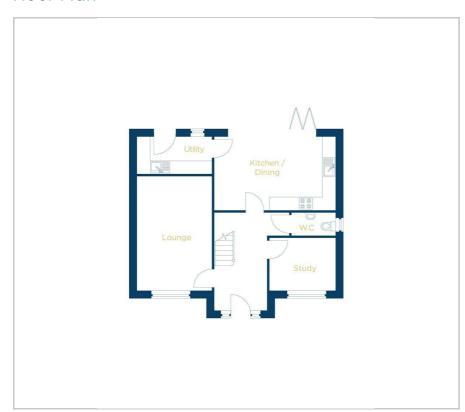

#### Floor Plan

The highly energy efficient homes, which feature air source heat pump and briefly comprise of; entrance hall, lounge, study, rear dining kitchen, with a host of integrated appliances. Utility room. WC.

First floor; master bedroom with en suite shower room, 3 further bedrooms and bathroom.

Outside; well enclosed rear gardens, private driveway to integral garage and further visitor parking.

- high quality detached homes on development of just 3 properties
- 4 bedrooms, en suite to master, open plan dining kitchen and study
- garage along with plenty of further parking
- easy access to the motorway and rail network
- major supermarkets within a short drive
- set well back from the main Tickhill road
- 10 year guarantee
- part tiling and floor coverings to kitchen and bath / shower rooms
- highly energy efficient with air source heat pump
- RESERVE NOW FOR CHOICE OF FITTINGS