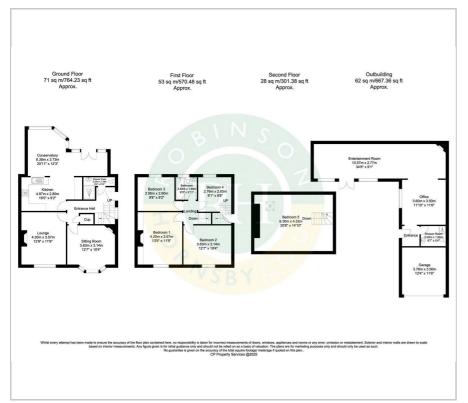

ce, and unique features, this property is a must-see for anyone looking to settle in this popular residential area.

- NO ONWARD CHAIN
- Four bedroom semi detached house
- Three spacious reception rooms, including a well proportioned conservatory
- Family bathroom, plus an additions downstairs shower-room
- Exudes charm and elegance throughout
- Garden lodge with log burning stove and bar, perfect for all year round relaxation or entertaining
- Private enclosed rear garden
- Garage and driveway for multiple vehicles
- Close to local amenities and reputable schools
- One of a kind Viewing highly recommended

### Viewing

Please contact our Office on 01302 751616 if you wish to arrange a viewing appointment for this property or require further information.











## Floor Plan Area Map



# Kirk Sandall Industrial Estate Map data ©2025

### **Energy Efficiency Graph**













These particulars, whilst believed to be accurate are set out as a general outline only for guidance and do not constitute any part of an offer or contract. Intending purchasers should not rely on them as statements of representation of fact, but must satisfy themselves by inspection or otherwise as to their accuracy. No person in this firms employment has the authority to make or give any representation or warranty in respect of the property.