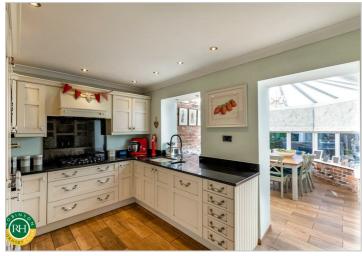

# 7 Lancaster Avenue Kirk Sandall, Doncaster, DN3 1NW £280,000

GUIDE PRICE £280,000 - £290,000. This delightful semi-detached house is a must see, offering a perfect blend of traditional charm and modern living. With four spacious bedrooms plus attic room, this property is ideal for families seeking comfort and style. As you enter, you are welcomed by three inviting reception rooms, including a large conservatory that floods the space with natural light, creating a warm and welcoming atmosphere. The family bathroom, along with a convenient downstairs shower-room, ensures that the needs of a busy household are well catered for. The elegance of this home is evident throughout, with tasteful décor and well-maintained features that reflect its character. Outside, the property boasts a unique garden lodge, complete with a bar and a log burning stove, perfect for hosting gatherings or enjoying quiet evenings in

- NO ONWARD CHAIN
- Four bedroom semi detached house
- Three spacious reception rooms, including a well proportioned conservatory
- Family bathroom, plus an additions downstairs shower-room
- Exudes charm and elegance throughout
- Garden lodge with log burning stove and bar, perfect for all year round relaxation or entertaining
- Private enclosed rear garden
- Garage and driveway for multiple vehicles
- Close to local amenities and reputable schools
- One of a kind Viewing highly recommended