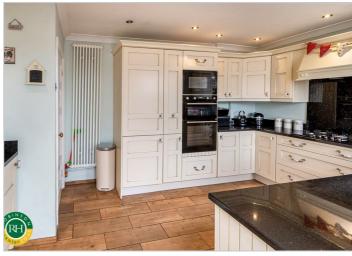

# 7 Lancaster Avenue Kirk Sandall, Doncaster, DN3 1NW £280,000

GUIDE PRICE £280,000 - £290,000. This delightful semi-detached house is a must see, offering a perfect blend of traditional charm and modern living. With four spacious bedrooms plus attic room, this property is ideal for families seeking comfort and style. As you enter, you are welcomed by three inviting reception rooms, including a large conservatory that floods the space with natural light, creating a warm and welcoming atmosphere. The family bathroom, along with a convenient downstairs shower-room, ensures that the needs of a busy household are well catered for. The elegance of this home is evident throughout, with tasteful décor and well-maintained features that reflect its character. Outside, the property boasts a unique garden lodge, complete with a bar and a log burning stove, perfect for hosting gatherings or enjoying quiet evenings in

- NO ONWARD CHAIN
- Four bedroom semi detached house
- Three spacious reception rooms, including a well proportioned conservatory
- Family bathroom, plus an additions downstairs shower-room
- Exudes charm and elegance throughout
- Garden lodge with log burning stove and bar, perfect for all year round relaxation or entertaining
- Private enclosed rear garden
- Garage and driveway for multiple vehicles
- Close to local amenities and reputable schools
- One of a kind Viewing highly recommended