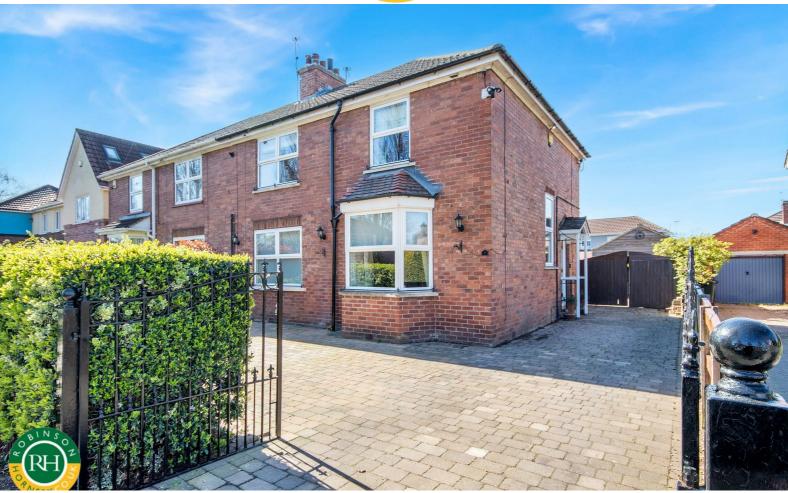

# 7 Lancaster Avenue Kirk Sandall, Doncaster, DN3 1NW £280,000

GUIDE PRICE £280,000 - £290,000. This delightful semi-detached house is a must see, offering a perfect blend of traditional charm and modern living. With four spacious bedrooms plus attic room, this property is ideal for families seeking comfort and style. As you enter, you are welcomed by three inviting reception rooms, including a large conservatory that floods the space with natural light, creating a warm and welcoming atmosphere. The family bathroom, along with a convenient downstairs shower-room, ensures that the needs of a busy household are well catered for. The elegance of this home is evident throughout, with tasteful décor and well-maintained features that reflect its character. Outside, the property boasts a unique garden lodge, complete with a bar and a log burning stove, perfect for hosting gatherings or enjoying quiet evenings in

- NO ONWARD CHAIN
- Four bedroom semi detached house
- Three spacious reception rooms, including a well proportioned conservatory
- Family bathroom, plus an additions downstairs shower-room
- Exudes charm and elegance throughout
- Garden lodge with log burning stove and bar, perfect for all year round relaxation or entertaining
- Private enclosed rear garden
- Garage and driveway for multiple vehicles
- Close to local amenities and reputable schools
- One of a kind Viewing highly recommended