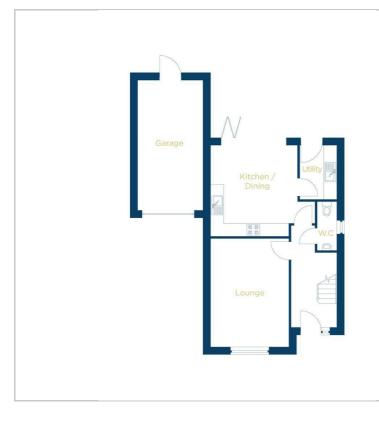

urther bedrooms and bathroom.

Outside; well enclosed rear gardens, private driveway to integral garage and further visitor parking.

## high quality detached homes on development of just 3 properties

- 4 bedrooms, en suite to master, open plan living kitchen
- integrated garage along with plenty of further parking
- easy access to the motorway and rail network
- major supermarkets within a short drive
- set well back from the main Tickhill road
- 10 year guarantee
- part tiling and floor coverings to kitchen and bath / shower rooms
- highly energy efficient with air source heat pump
- RESERVE NOW FOR CHOICE OF FITTINGS



Please contact our Office on 01302 751616 if you wish to arrange a viewing appointment for this property or require further information.

#### Floor Plan

## Area Map





## Energy Efficiency Graph



These particulars, whilst believed to be accurate are set out as a general outline only for guidance and do not constitute any part of an offer or contract. Intending purchasers should not rely on them as statements of representation of fact, but must satisfy themselves by inspection or otherwise as to their accuracy. No person in this firms employment has the authority to make or give any representation or warranty in respect of the property.