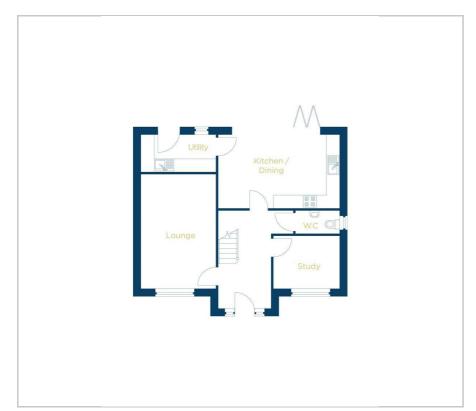

#### Floor Plan

The highly energy efficient homes, which feature air source heat pump and briefly comprise of; entrance hall, lounge, study, rear dining kitchen, with a host of integrated appliances. Utility room. WC.

First floor; master bedroom with en suite shower room, 3 further bedrooms and bathroom.

Outside; well enclosed rear gardens, private driveway to integral garage and further visitor parking.

- high quality detached homes on development of just 3 properties
- 4 bedrooms, en suite to master, open plan dining kitchen and study
- garage along with plenty of further parking
- easy access to the motorway and rail network
- major supermarkets within a short drive
- set well back from the main Tickhill road
- 10 year guarantee
- part tiling and floor coverings to kitchen and bath / shower rooms
- highly energy efficient with air source heat pump
- RESERVE NOW FOR CHOICE OF FITTINGS