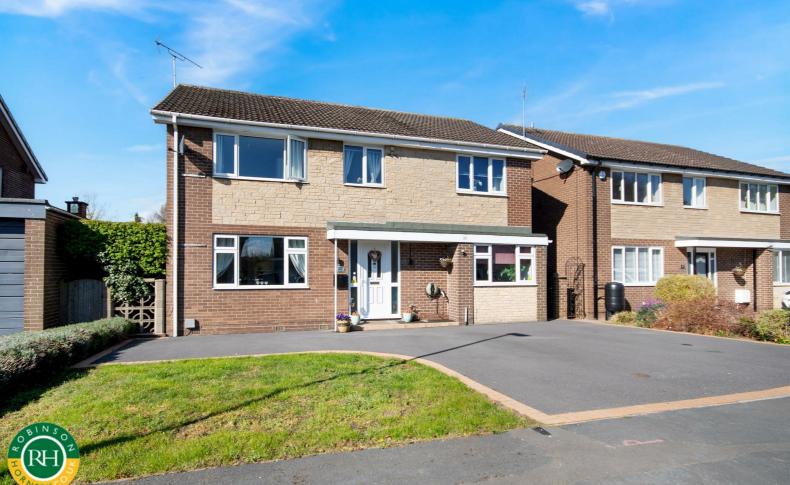

## 20 Lumley Drive Tickhill, Doncaster, DN11 9QE Price Guide £470,000

GUIDE PRICE £470,000 - £480,000. This spacious and well-presented four-bedroom detached house offers a perfect blend of comfort and style. The property has been thoughtfully maintained and boasts a generous layout that is ideal for family living. Upon entering, you are greeted by a welcoming hallway, providing access to a front-facing sitting room, which features elegant French doors leading into a large dining kitchen, an open-plan space perfect for entertaining guests, utility room, WC and home office / study. Upstairs; the property comprises four good-sized bedrooms, including a master bedroom that benefits from a luxurious four-piece en-suite bathroom, three additional bedrooms all generously proportioned, and a family shower-room. Outside; the property has an enclosed private rear garden, providing a lovely outdoor space for relaxation and play. An outbuilding offers additional storage or potential for a workshop or gym, while off-road parking is available for multiple vehicles to the front of the property.