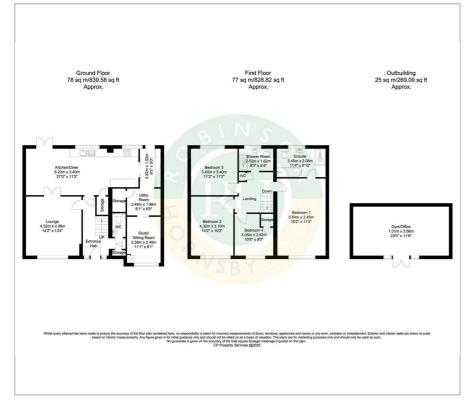

anyone seeking a spacious family home in a desirable location.

Viewing

Please contact our Office on 01302 751616 if you wish to arrange a viewing appointment for this property or require further information.

- Well appointed four bedroom detached family home
- Spacious formal lounge with double doors leading to the open plan kitchen / diner
- Attractive open plan dining kitchen with French doors leading out to the rear garden
- Utility and cloakroom for added convenience and practicality
- Home office
- En- suite and family shower-room
- Spacious, enclosed rear garden with outbuilding offering space for extra storage, gym or hobby space
- Driveway for multiple vehicles
- Situated in the sought after village of Tickhill, offering a wide range of amenities



## Floor Plan

## Area Map





## Energy Efficiency Graph







These particulars, whilst believed to be accurate are set out as a general outline only for guidance and do not constitute any part of an offer or contract. Intending purchasers should not rely on them as statements of representation of fact, but must satisfy themselves by inspection or otherwise as to their accuracy. No person in this firms employment has the authority to make or give any representation or warranty in respect of the property.

Robinson Hornsby, 12 Market Place, Tickhill, Doncaster, South Yorkshire, DN11 9HT Tel: 01302 751616 Email: enquiries@robinsonhornsby.co.uk https://www.robinsonhornsby.co.uk