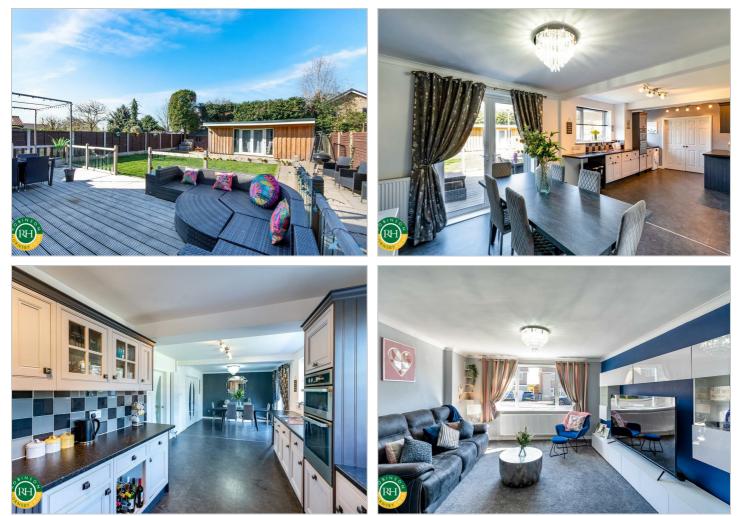

## 20 Lumley Drive Tickhill, Doncaster, DN11 9QE Price Guide £470,000

GUIDE PRICE £470,000 - £480,000. This spacious and well-presented four-bedroom detached house offers a perfect blend of comfort and style. The property has been thoughtfully maintained and boasts a generous layout that is ideal for family living. Upon entering, you are greeted by a welcoming hallway, providing access to a front-facing sitting room, which features elegant French doors leading into a large dining kitchen, an open-plan space perfect for entertaining guests, utility room, WC and home office / study. Upstairs; the property comprises four good-sized bedrooms, including a master bedroom that benefits from a luxurious four-piece en-suite bathroom, three additional bedrooms all generously proportioned, and a family shower-room. Outside; the property has an enclosed private rear garden, providing a lovely outdoor space for relaxation and play. An outbuilding offers additional storage or potential for a workshop or gym, while off-road parking is available for multiple vehicles to the front of the property.

Viewing

Please contact our Office on 01302 751616 if you wish to arrange a viewing appointment for this property or require further information.

- Well appointed four bedroom detached family home
- Spacious formal lounge with double doors leading to the open plan kitchen / diner
- Attractive open plan dining kitchen with French doors leading out to the rear garden
- Utility and cloakroom for added convenience and practicality
- Home office
- En- suite and family shower-room
- Spacious, enclosed rear garden with outbuilding offering space for extra storage, gym or hobby space
- Driveway for multiple vehicles
- Situated in the sought after village of Tickhill, offering a wide range of amenities