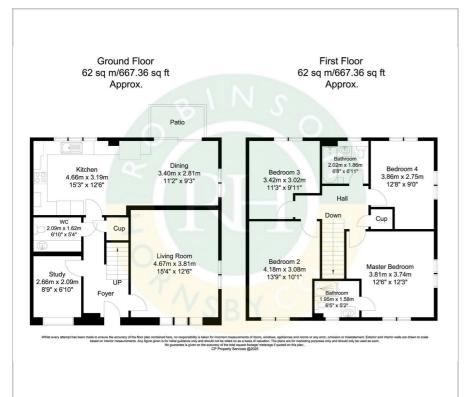

hower room, 3 further bedrooms and house bathroom.

Outside; well enclosed, mainly lawned rear garden, with secluded patio area. To the front is a small garden area enclosed with wrought iron railings and detached single garage, with plenty of further off road parking.

- Well appointed family home on sought after development
- 4 double bedrooms, with en suite to master
- Large living room and study
- Comprehensively fitted rear kitchen with appliances
- WC, /cloaks, / utility room
- Superbly presented rear garden
- Detached garage with further off road parking
- Good road and rail links
- Viewing advised

#### Viewing

Please contact our Office on 01302 751616 if you wish to arrange a viewing appointment for this property or require further information.











## Floor Plan Area Map





## **Energy Efficiency Graph**













These particulars, whilst believed to be accurate are set out as a general outline only for guidance and do not constitute any part of an offer or contract. Intending purchasers should not rely on them as statements of representation of fact, but must satisfy themselves by inspection or otherwise as to their accuracy. No person in this firms employment has the authority to make or give any representation or warranty in respect of the property.