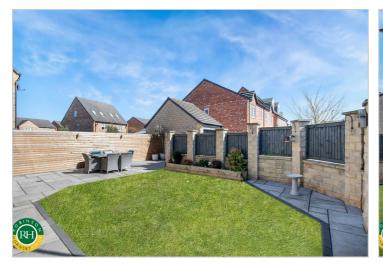

First floor; master bedroom with en suite shower room, 3 further bedrooms and house bathroom.

Outside; well enclosed, mainly lawned rear garden, with secluded patio area. To the front is a small garden area enclosed with wrought iron railings and detached single garage, with plenty of further off road parking.