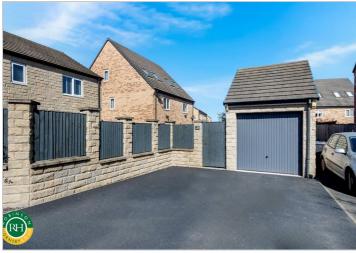

First floor; master bedroom with en suite shower room, 3 further bedrooms and house bathroom.

Outside; well enclosed, mainly lawned rear garden, with secluded patio area. To the front is a small garden area enclosed with wrought iron railings and detached single garage, with plenty of further off road parking.

- Well appointed family home on sought after development
- 4 double bedrooms, with en suite to master
- Large living room and study
- Comprehensively fitted rear kitchen with appliances
- WC, /cloaks, / utility room
- Superbly presented rear garden
- Detached garage with further off road parking
- Good road and rail links
- Viewing advised