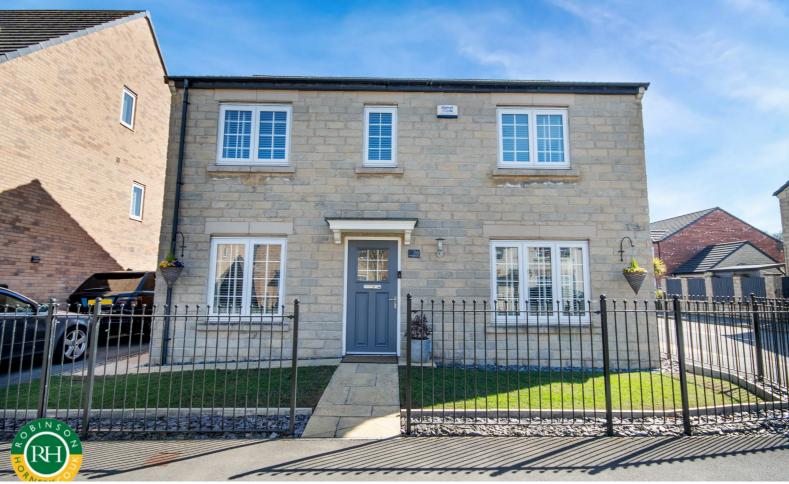

# 26 Broad Lane

Auckley, Doncaster, DN9 3FH

# Offers In The Region Of £380,000

Situated on this ever popular modern development, with easy access to the City Centre and motorway network, a particularly well appointed 4 bedroom detached family house, where inspection is recommended. The property, which enjoys a corner plot, briefly comprises; hallway, cloaks / WC incorporating utility space, study, and large lounge. Fully furnished open plan dining kitchen, with built in appliances including double oven and five ring gas hob, double patio doors to the rear garden

First floor; master bedroom with en suite shower room, 3 further bedrooms and house bathroom.

Outside; well enclosed, mainly lawned rear garden, with secluded patio area. To the front is a small garden area enclosed with wrought iron railings and detached single garage, with plenty of further off road parking.