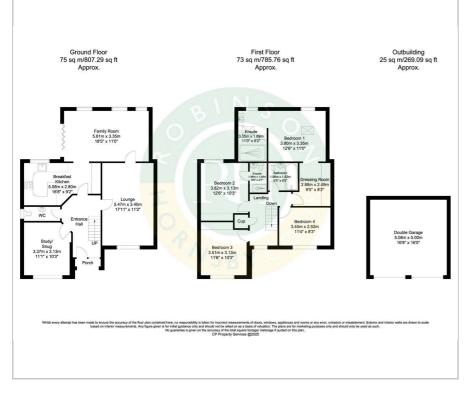

t's current owners
- Open plan kitchen / family room with bi-fold doors and floor to ceiling windows
- Three reception rooms and downstairs cloakroom with potential for one reception room to be a fifth bedroom
- Four double bedrooms, TWO WITH EN SUITE BATHROOMS and fitted wardrobes
- Master bedroom with walk through dressing area and en suite
- Family bathroom with contemporary suite
- Driveway for multiple cars and a double detached garage
- Situated in a quiet cul-de-sac in a popular residential area, with easy access to A57 and M1 network links

3 🗂 🗗 3 🗗

Gas central heating and double glazing / Freehold

### Viewing

Please contact our Office on 01302 751616 if you wish to arrange a viewing appointment for this property or require further information.

#### Floor Plan

#### Area Map





## Energy Efficiency Graph







These particulars, whilst believed to be accurate are set out as a general outline only for guidance and do not constitute any part of an offer or contract. Intending purchasers should not rely on them as statements of representation of fact, but must satisfy themselves by inspection or otherwise as to their accuracy. No person in this firms employment has the authority to make or give any representation or warranty in respect of the property.

Robinson Hornsby, 12 Market Place, Tickhill, Doncaster, South Yorkshire, DN11 9HT Tel: 01302 751616 Email: enquiries@robinsonhornsby.co.uk https://www.robinsonhornsby.co.uk