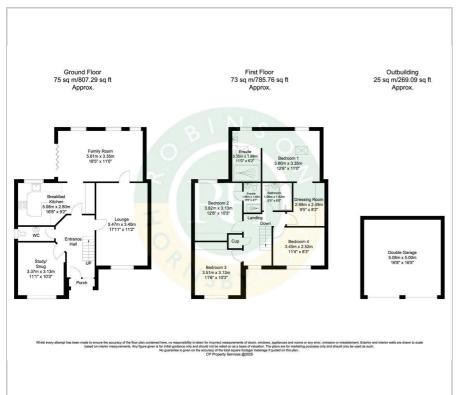

ly presented four bedroom detached house
- Extended and upgraded by it's current owners
- Open plan kitchen / family room with bi-fold doors and floor to ceiling windows
- Three reception rooms and downstairs cloakroom
- Four double bedrooms, TWO WITH EN SUITE BATHROOMS and fitted wardrobes
- Master bedroom with walk through dressing area and en suite
- Family bathroom with contemporary suite
- Driveway for multiple cars and a double detached garage
- Situated in a quiet cul-de-sac in a popular residential area, with easy access to A57 and M1 network links
- Gas central heating and double glazing / Freehold

## Viewing

Please contact our Office on 01302 751616 if you wish to arrange a viewing appointment for this property or require further information.











## Floor Plan Area Map





## **Energy Efficiency Graph**













These particulars, whilst believed to be accurate are set out as a general outline only for guidance and do not constitute any part of an offer or contract. Intending purchasers should not rely on them as statements of representation of fact, but must satisfy themselves by inspection or otherwise as to their accuracy. No person in this firms employment has the authority to make or give any representation or warranty in respect of the property.