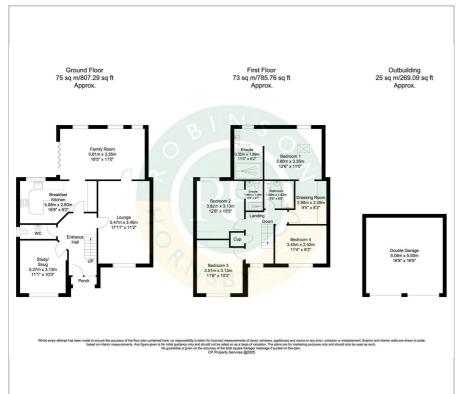

mmaculately presented four bedroom detached house
- Extended and upgraded by it's current owners
- Open plan kitchen / family room with bi-fold doors and floor to ceiling windows
- Three reception rooms and downstairs cloakroom
- Four double bedrooms, two with en suites and fitted wardrobes
- Master bedroom with walk through dressing area and en suite
- Family bathroom with contemporary suite
- Driveway for multiple cars and a double detached garage
- Situated in a quiet cul-de-sac in a popular residential area, with easy access to A57 and M1 network links
- Gas central heating and double glazing / Freehold

## Viewing

Please contact our Office on 01302 751616 if you wish to arrange a viewing appointment for this property or require further information.











## Floor Plan Area Map





## **Energy Efficiency Graph**













These particulars, whilst believed to be accurate are set out as a general outline only for guidance and do not constitute any part of an offer or contract. Intending purchasers should not rely on them as statements of representation of fact, but must satisfy themselves by inspection or otherwise as to their accuracy. No person in this firms employment has the authority to make or give any representation or warranty in respect of the property.