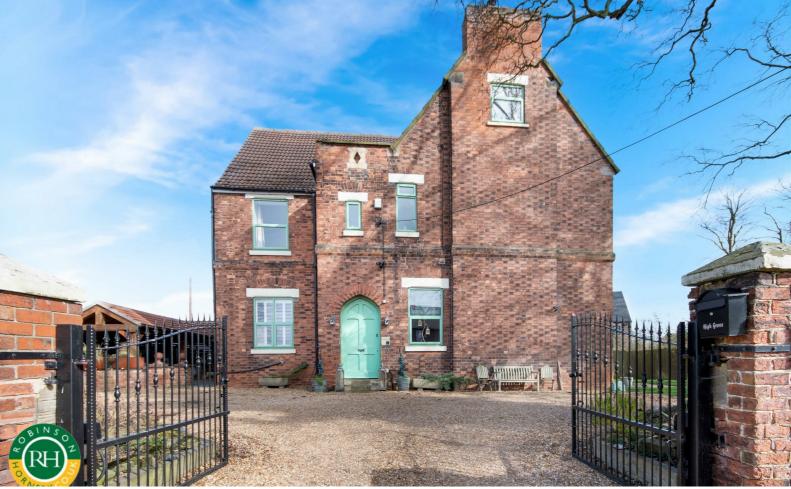

# High Grove Chapel Lane Sykehouse, Goole, DN14 9BN Asking Price £850,000

Nestled in the charming semi rural village of Sykehouse is this stunning detached period property which offers an exceptional living experience. Spanning approximately 4000 square feet, this immaculately presented home is set over four floors, providing ample space for both relaxation and entertainment.

The current owner has sympathetically renovated the home to a high specification, blending period features with contemporary comforts. This attention to detail creates a warm and inviting atmosphere throughout the property. The gated entrance adds an extra layer of security and privacy, while the surrounding gardens offer a tranquil outdoor space to unwind.

Ample parking is available, making this property not only a beautiful home but also a practical choice for families. This remarkable residence is a rare find, combining historical charm with modern living in a picturesque setting.