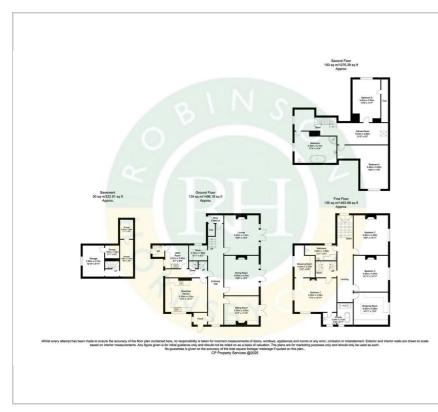

ace to unwind.

Ample parking is available, making this property not only a beautiful home but also a practical choice for families. This remarkable residence is a rare find, combining historical charm with modern living in a picturesque setting.

- Detached period property
- Six generous bedrooms
- Four reception rooms
- Sympathetically renovated throughout by the current owner

**°° By** 3

- Accommodation over 4 floors spanning approx. 4000sq/ft
- Dressing rooms to two bedrooms
- immaculately presented throughout
- Ample off road parking
- Stunning surrounding gardens
- Must be viewed to be appreciated

3

#### Viewing

Please contact our Office on 01302 751616 if you wish to arrange a viewing appointment for this property or require further information.

#### Floor Plan

### Area Map





## Energy Efficiency Graph





These particulars, whilst believed to be accurate are set out as a general outline only for guidance and do not constitute any part of an offer or contract. Intending purchasers should not rely on them as statements of representation of fact, but must satisfy themselves by inspection or otherwise as to their accuracy. No person in this firms employment has the authority to make or give any representation or warranty in respect of the property.

Robinson Hornsby, 12 Market Place, Tickhill, Doncaster, South Yorkshire, DN11 9HT Tel: 01302 751616 Email: enquiries@robinsonhornsby.co.uk https://www.robinsonhornsby.co.uk