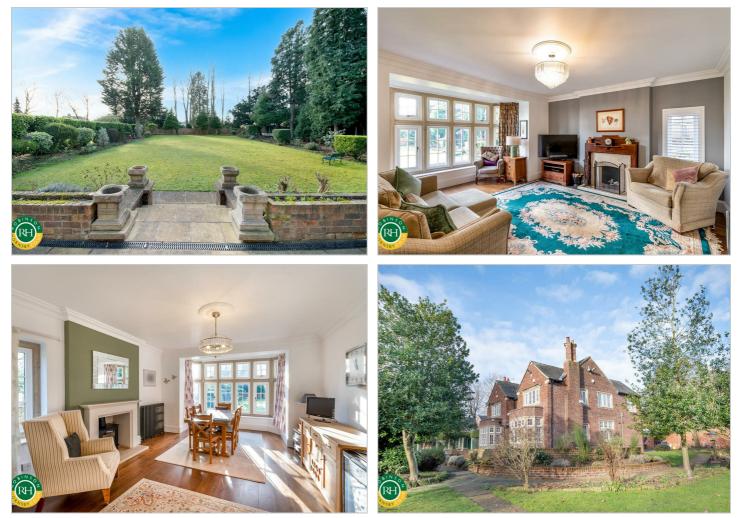

# Elmhurst York Road Scawthorpe, Doncaster, DN5 7UL Offers In The Region Of £800,000

Accessed via its own private driveway and set behind secure aates is this truly stunning detached family home built in 1924, offers a perfect blend of classic elegance and modern comfort. Over the past twelve years, the property has been sympathetically renovated, ensuring that its original character is preserved while providing all the conveniences of contemporary living. Spanning just over an acre, the grounds feature beautifully maintained formal lawns, a lovely terrace for outdoor entertaining and additional structures including a stable and a timber shed. The property also boasts an impressive 1200 square feet of outbuildings, providing ample space for storage. Inside, the home comprises five spacious bedrooms, with the master suite benefiting from an ensuite bathroom. A substantial family bathroom serves the remaining bedrooms, making it ideal for family living. The two reception rooms offer versatile spaces for relaxation and entertainment, while a dedicated home office/study provides a quiet area for work or study. Additionally, a generous utility room enhances the practicality of this delightful home. Situated on the north side of Doncaster, this property enjoys easy access to the A1 motorway, making it a convenient choice for commuters. This remarkable home is perfect for families seeking a peaceful retreat.

5

- Stunning original features coupled with modern comforts
- Formal lawns, large terrace together with timber storage
- 1200 sq feet of outbuildings ideal for storage
- Located on the north side of Doncaster ideal for commuters