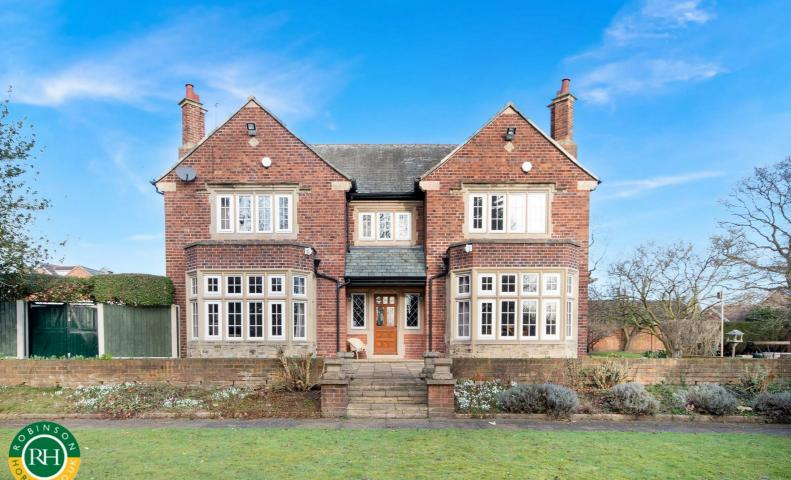

# Elmhurst York Road Scawthorpe, Doncaster, DN5 7UL Offers In The Region Of £800,000

Accessed via its own private driveway and set behind secure aates is this truly stunning detached family home built in 1924, offers a perfect blend of classic elegance and modern comfort. Over the past twelve years, the property has been sympathetically renovated, ensuring that its original character is preserved while providing all the conveniences of contemporary living. Spanning just over an acre, the grounds feature beautifully maintained formal lawns, a lovely terrace for outdoor entertaining and additional structures including a stable and a timber shed. The property also boasts an impressive 1200 square feet of outbuildings, providing ample space for storage. Inside, the home comprises five spacious bedrooms, with the master suite benefiting from an ensuite bathroom. A substantial family bathroom serves the remaining bedrooms, making it ideal for family living. The two reception rooms offer versatile spaces for relaxation and entertainment, while a dedicated home office/study provides a quiet area for work or study. Additionally, a generous utility room enhances the practicality of this delightful home. Situated on the north side of Doncaster, this property enjoys easy access to the A1 motorway, making it a convenient choice for commuters. This remarkable home is perfect for families seeking a peaceful retreat.

- Set in an acre plot accessed via a private driveway
- Substantial 1920's beautiful home with attractive stone mullions
- 5 Bedrooms with a generous family bathroom
- Master bedorom with ensuite shower room
- Kitchen with central island opening upto dining area
- Large utility/laundry room