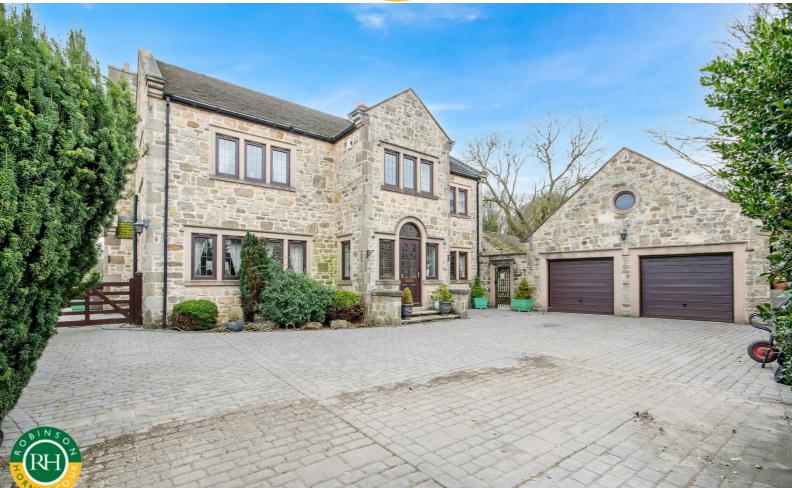

# Yew Tree House Doncaster Road High Melton, Doncaster, DN5 7SY Asking Price £725,000

Nestled in the charming semi-rural village of High Melton, this impressive house located on a quiet cul de sac offers a unique opportunity for those seeking a tranquil lifestyle.

Set within approximately one acre of land, the outdoor space is a true highlight, offering a wonderful area for gardening, recreation, or simply enjoying the natural surroundings. The property boasts ample off road parking and a detached double garage making this an ideal purchase for the family buyer. Offered for sale with NO ONWARD CHAIN early viewing is highly recommended.