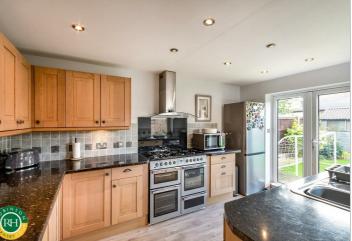

## Offers Around £279,950

Occupying an enviable cul de sac location within the sought after suburb of Bessacarr is this substantially EXTENDED four bedroom semi detached house. The property in brief comprises; entrance hallway, spacious lounge, dining room, breakfast room/playroom, modern fitted kitchen, master bedroom with dressing room and en suite bathroom, three further bedrooms and contemporary shower room. Outside; block paved driveway to the front providing ample off road parking, garage and private rear enclosed garden. The property is ideally located close to local amenities and reputable schools and offers deceptively spacious, immaculately presented accommodation which must be viewed to be appreciated.

- Semi detached house
- Four bedrooms
- Substantially extended accommodation
- Lounge, dining room and family room
- Modern fitted kitchen
- Dressing room and en suite bathroom to master bedroom
- Contemporary shower room
- Enviable cul de sac location
- Close to local amenities and reputable schools
- Must be viewed