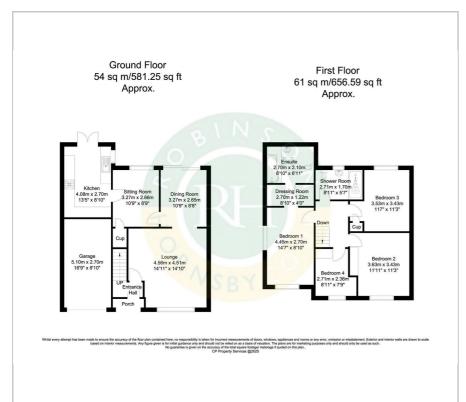

paved driveway to the front providing ample off road parking, garage and private rear enclosed garden. The property is ideally located close to local amenities and reputable schools and offers deceptively spacious, immaculately presented accommodation which must be viewed to be appreciated.

- Semi detached house
- Four bedrooms
- Substantially extended accommodation
- Lounge, dining room and family room
- Modern fitted kitchen
- Dressing room and en suite bathroom to master bedroom
- Contemporary shower room
- Enviable cul de sac location
- Close to local amenities and reputable schools
- Must be viewed

### Viewing

Please contact our Office on 01302 751616 if you wish to arrange a viewing appointment for this property or require further information.











### Floor Plan Area Map



# Cantley Ln Cantley Ln BESSACARR Map data ©2025

### **Energy Efficiency Graph**













These particulars, whilst believed to be accurate are set out as a general outline only for guidance and do not constitute any part of an offer or contract. Intending purchasers should not rely on them as statements of representation of fact, but must satisfy themselves by inspection or otherwise as to their accuracy. No person in this firms employment has the authority to make or give any representation or warranty in respect of the property.