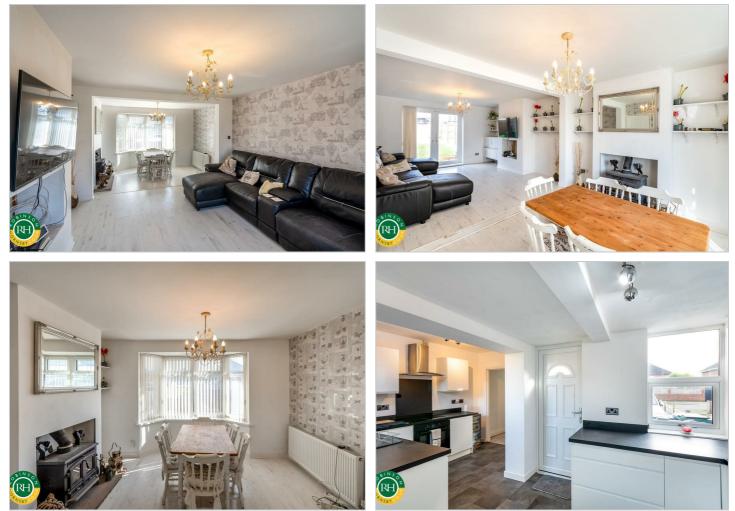

# 20 Lansbury Avenue New Rossington, Doncaster, DN11 0AA Asking Price £160,000

This delightful three bedroom semi detached property offers a perfect blend of comfort and modern living. Upon entering the hallway you welcomed into an inviting lounge / dining room that features French doors, filling the room with light and connecting the indoor space to the enclosed rear garden. The downstairs is further complemented by a convenient WC, ensuring practicality for everyday living. With three wellproportioned bedrooms, this property offers comfortable accommodation for all. Parking is a significant advantage here, with off-road available for up to three vehicles, ensuring you and your guests can come and go with ease. Set within a popular residential area, this home is well-positioned for local amenities, schools, and transport links, making it an excellent choice for those looking to settle in a friendly community.

### Viewing

Please contact our Office on 01302 751616 if you wish to arrange a viewing appointment for this property or require further information.

- Three bedroom semi detached house
- Spacious lounge / diner
- Downstairs WC
- Front driveway and enclosed rear garden
- Gas central heating
- Double glazing
- Council tax band A
- Popular residential area, this home is well-positioned for local amenities, schools, and transport links
- Viewing highly recommended
- Freehold