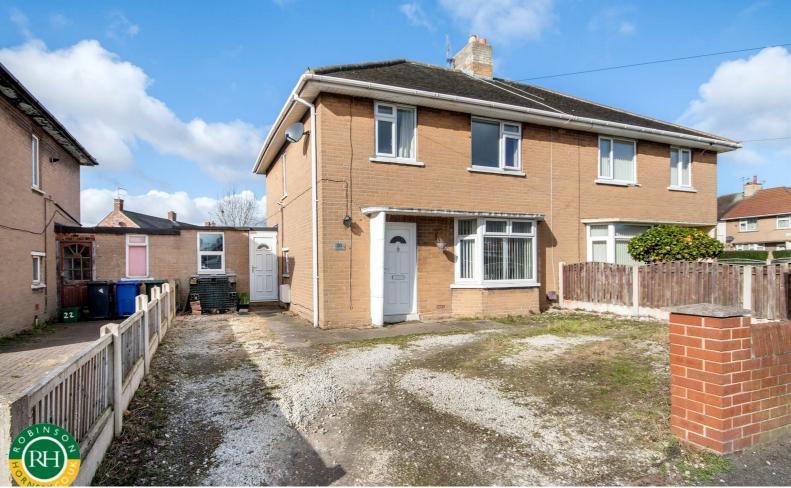

# 20 Lansbury Avenue New Rossington, Doncaster, DN11 0AA Asking Price £160,000

This delightful three bedroom semi detached property offers a perfect blend of comfort and modern living. Upon entering the hallway you welcomed into an inviting lounge / dining room that features French doors, filling the room with light and connecting the indoor space to the enclosed rear garden. The downstairs is further complemented by a convenient WC, ensuring practicality for everyday living. With three wellproportioned bedrooms, this property offers comfortable accommodation for all. Parking is a significant advantage here, with off-road available for up to three vehicles, ensuring you and your guests can come and go with ease. Set within a popular residential area, this home is well-positioned for local amenities, schools, and transport links, making it an excellent choice for those looking to settle in a friendly community.

With its spacious rooms, lovely garden, and practical features, it is sure to appeal to a variety of buyers. Do not miss the chance to make this delightful property your new home.