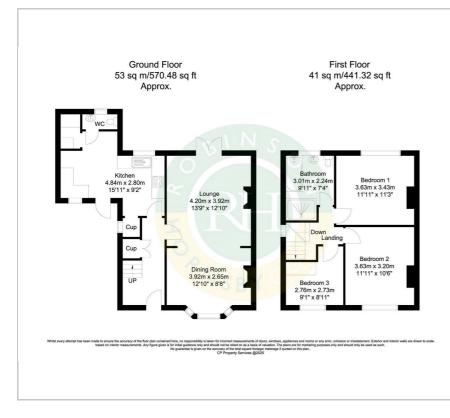

s, and transport links, making it an excellent choice for those looking to settle in a friendly community.

With its spacious rooms, lovely garden, and practical features, it is sure to appeal to a variety of buyers. Do not miss the chance to make this delightful property your new home.

### Viewing

Please contact our Office on 01302 751616 if you wish to arrange a viewing appointment for this property or require further information.

- Three bedroom semi detached house
- Spacious lounge / diner
- Downstairs WC
- Front driveway and enclosed rear garden
- Gas central heating
- Double glazing
- Council tax band A
- Popular residential area, this home is well-positioned for local amenities, schools, and transport links
- Viewing highly recommended
- Freehold



#### Floor Plan

## Area Map





## Energy Efficiency Graph





These particulars, whilst believed to be accurate are set out as a general outline only for guidance and do not constitute any part of an offer or contract. Intending purchasers should not rely on them as statements of representation of fact, but must satisfy themselves by inspection or otherwise as to their accuracy. No person in this firms employment has the authority to make or give any representation or warranty in respect of the property.

Robinson Hornsby, 12 Market Place, Tickhill, Doncaster, South Yorkshire, DN11 9HT Tel: 01302 751616 Email: enquiries@robinsonhornsby.co.uk https://www.robinsonhornsby.co.uk