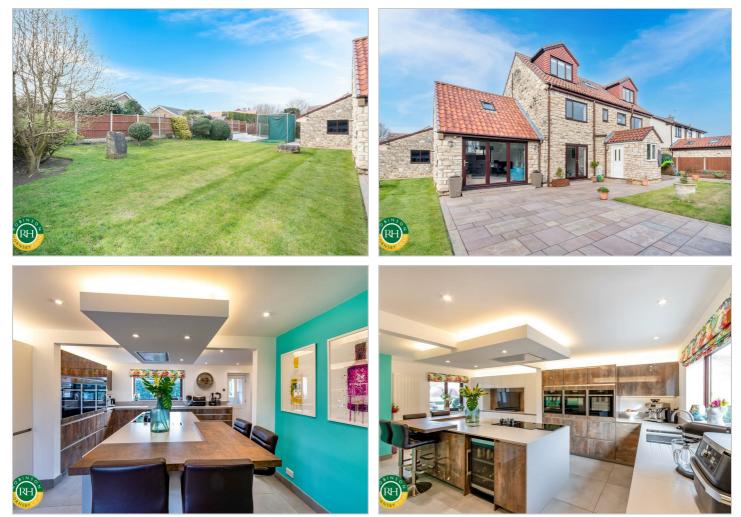

# 9 Greystone Close Tickhill, Doncaster, DN11 9QL Asking Price £625,000

Welcome to this impressive and immaculately presented five bedroom, detached property in Tickhill, Doncaster. Spread over three floors the property boasts high quality fixtures and fittings coupled with modern contemporary décor throughout. Upon entering you are welcomed into the hallway inviting guests to explore the rest of the home's luxurious and spacious interior. The property features a generous dining room and formal lounge with vaulted ceiling and Velux roof windows, adding to the homes spacious, bright and airy feel whilst the bi-fold doors seamlessly connects indoor and outdoor living spaces. The kitchen is well-equipped with ample complementary wall and base units, integral appliances and Quooker tap. One of the main focal points in the kitchen is the extensive centre island, ideal for families or those who like to entertain. The property also has a utility room and downstairs W.C for added functionality and convenience. Five spacious bedrooms, one with ensuite and a family bathroom. The master, second and third bedroom having fitted wardrobes and air conditioning units with the fifth bedroom currently fitted out as a home office. Another of the standout features of this home is the impressive far reaching views from the top floor bedrooms.

Outside; the property's private and well maintained garden is complete with patio areas and laid to lawn, making this a perfect space to unwind & host gatherings for those who like to entertain. A double garage and driveway for 2/3 cars offering convenience to you and your guests. The soughtafter village location of Tickhill is known for its community spirit and picturesque surroundings, reputable schools and a range of amenities making an ideal place to call home.