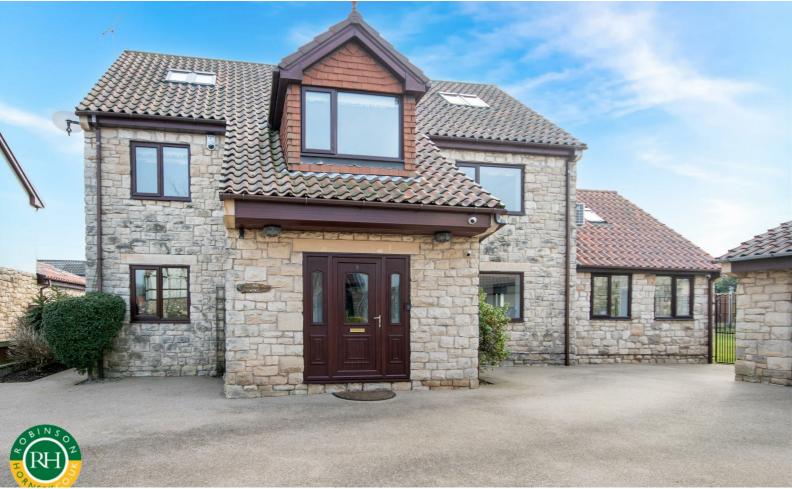

# 9 Greystone Close Tickhill, Doncaster, DN11 9QL Asking Price £625,000

Welcome to this impressive and immaculately presented five bedroom, detached property in Tickhill, Doncaster. Spread over three floors the property boasts high quality fixtures and fittings coupled with modern contemporary décor throughout. Upon entering you are welcomed into the hallway inviting guests to explore the rest of the home's luxurious and spacious interior. The property features a generous dining room and formal lounge with vaulted ceiling and Velux roof windows, adding to the homes spacious, bright and airy feel whilst the bi-fold doors seamlessly connects indoor and outdoor living spaces. The kitchen is well-equipped with ample complementary wall and base units, integral appliances and Quooker tap. One of the main focal points in the kitchen is the extensive centre island, ideal for families or those who like to entertain. The property also has a utility room and downstairs W.C for added functionality and convenience. Five spacious bedrooms, one with ensuite and a family bathroom. The master, second and third bedroom having fitted wardrobes and air conditioning units with the fifth bedroom currently fitted out as a home office. Another of the standout features of this home is the impressive far reaching views from the top floor bedrooms.

Outside; the property's private and well maintained garden is complete with patio areas and laid to lawn, making this a perfect space to unwind & host gatherings for those who like to entertain. A double garage and driveway for 2/3 cars offering convenience to you and your guests. The soughtafter village location of Tickhill is known for its community spirit and picturesque surroundings, reputable schools and a range of amenities making an ideal place to call home.