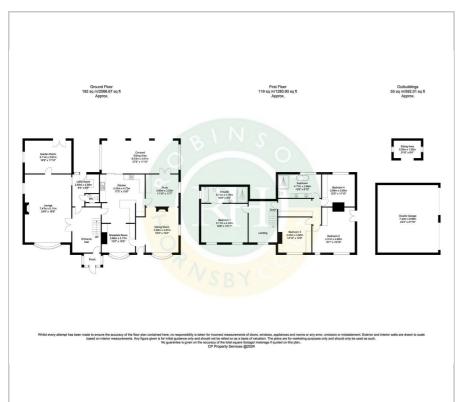

aking in the surroundings, space to both sides for storage ideal for garden furniture.

- Stunning, executive house renovated (2021) to a high standard
- Enveloped by fields coupled with private gardens
- 4 well appointed double bedrooms with luxurious ensuite
- 4 reception areas offering a verstaile layout
- Double gated entrance with double garage and carport
- Fantastic glazed sheltered area ideal entertaining
- Nestled on the edge of the village yet easy access to amenities
- A host fo resturants, cafes and boutiques shops within Tickhill
- Comprehensive security system
- Freehold, council tax band F

#### Viewing

Please contact our Office on 01302 751616 if you wish to arrange a viewing appointment for this property or require further information.











### Floor Plan Area Map





#### **Energy Efficiency Graph**













These particulars, whilst believed to be accurate are set out as a general outline only for guidance and do not constitute any part of an offer or contract. Intending purchasers should not rely on them as statements of representation of fact, but must satisfy themselves by inspection or otherwise as to their accuracy. No person in this firms employment has the authority to make or give any representation or warranty in respect of the property.