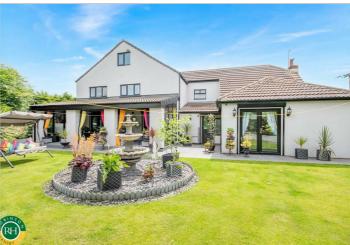

# Offers In The Region Of £825,000

Nestled on the outskirts of Tickhill village , this executive 4-bedroom detached house on Limestone Hill is a true gem waiting to be discovered. Boasting 4 reception rooms, this home offers ample space for entertaining guests or simply relaxing with your loved ones. The double garage and carport together with a double gated entrance offers secure, extensive parking.

Step outside into the private mature gardens with well stocked raised borders offering a high degree of privacy, enveloped by picturesque farmers' fields, providing a pleasant setting. The delightful outdoor sheltered entertaining area is perfect for hosting summer barbecues or enjoying a morning coffee while taking in the surroundings, space to both sides for storage ideal for garden furniture.

- Stunning, executive house renovated (2021) to a high standard
- Enveloped by fields coupled with private gardens
- 4 well appointed double bedrooms with luxurious ensuite
- 4 reception areas offering a verstaile layout
- Double gated entrance with double garage and carport
- Fantastic glazed sheltered area ideal entertaining
- Nestled on the edge of the village yet easy access to amenities
- A host fo resturants, cafes and boutiques shops within Tickhill
- Comprehensive security system
- Freehold, council tax band F