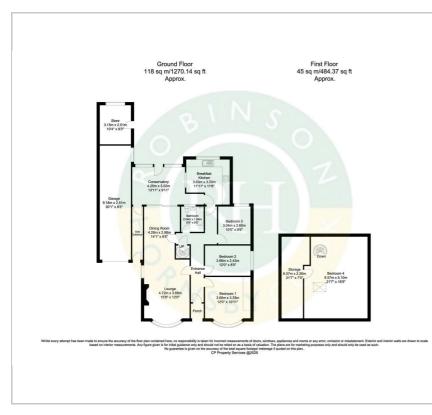

ncaster, Sheffield, Scunthorpe and more. With its appealing features and beautiful surroundings, this property is sure to attract interest, therefore early viewing is recommended.

### Viewing

Please contact our Office on 01302 751616 if you wish to arrange a viewing appointment for this property or require further information.

- Detached bungalow
- Sun room overlooking the rear garden
- Four well proportioned bedrooms, including;
- Attic room offering versatile living space
- Double tandem garage offering space for a workshop, gym, office space or additional storage
- Double glazing & Gas central heating
- Attractive, well maintained private gardens
- Driveway for multiple cars
- Close to local amenities, bus routes & transport links
- NO ONWARD CHAIN



#### Floor Plan

#### Area Map





## Energy Efficiency Graph





These particulars, whilst believed to be accurate are set out as a general outline only for guidance and do not constitute any part of an offer or contract. Intending purchasers should not rely on them as statements of representation of fact, but must satisfy themselves by inspection or otherwise as to their accuracy. No person in this firms employment has the authority to make or give any representation or warranty in respect of the property.

Robinson Hornsby, 12 Market Place, Tickhill, Doncaster, South Yorkshire, DN11 9HT Tel: 01302 751616 Email: enquiries@robinsonhornsby.co.uk https://www.robinsonhornsby.co.uk