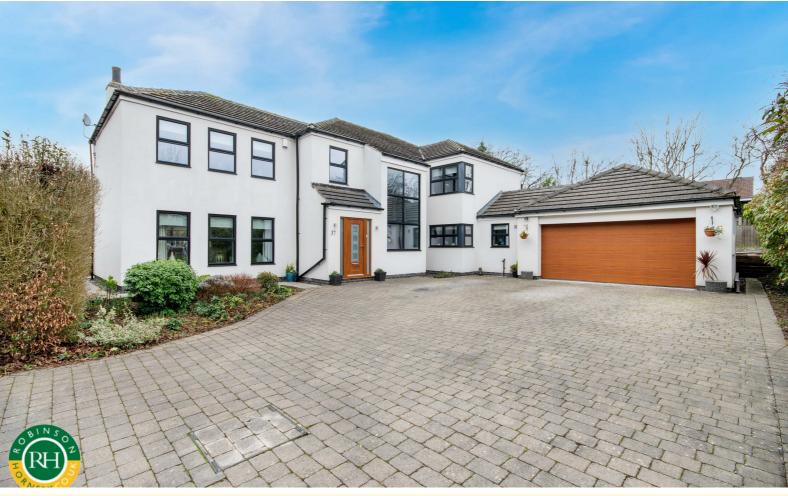

# 37 Warning Tongue Lane

Bessacarr, Doncaster, DN4 6TB

## Offers Over £695,000

Nestled in the desirable area of Bessacarr, Doncaster, this stunning detached house on Warning Tongue Lane offers a perfect blend of modern living and convenience. Built just 13 years ago, this individual property boasts a spacious layout, making it an ideal family home. The heart of the home features a well-appointed kitchen that flows seamlessly into the dining/living area with a bespoke media wall, perfect for family gatherings. With four well-proportioned bedrooms, including two with en-suite bathrooms, this residence ensures comfort and privacy for all family members. The master bedroom is particularly impressive, featuring a dressing room that adds a touch of luxury to your daily routine.

- Stunning, bespoke design in prestigious location on 0.19 acre site
- 4 bedroom detached executive home with integral double garage
- Lounge with full width doors to garden
- Open plan living kitchen with central island and media wall
- Separate utility
- Home office with space for two work stations
- Master with en-suite dressing room and bathroom
- Second bedroom with en-suite shower room
- Parking for several cars
- Close to recreational walks and easy access to commuter links