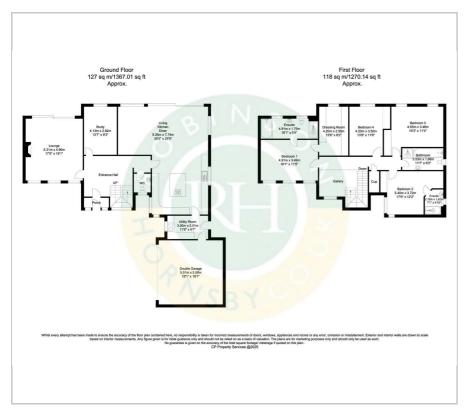

mbines comfort, convenience, and a touch of elegance. Do not miss the opportunity to make this remarkable property your own.

- Stunning, bespoke design in prestigious location on 0.19 acre site
- 4 bedroom detached executive home with integral double garage
- Lounge with full width doors to garden
- Open plan living kitchen with central island and media wall
- Separate utility
- Home office with space for two work stations
- Master with en-suite dressing room and bathroom
- Second bedroom with en-suite shower room
- Parking for several cars
- Close to recreational walks and easy access to commuter links

### Viewing

Please contact our Office on 01302 751616 if you wish to arrange a viewing appointment for this property or require further information.









В

### Floor Plan Area Map



# Googla Map data ©2025

### **Energy Efficiency Graph**













These particulars, whilst believed to be accurate are set out as a general outline only for guidance and do not constitute any part of an offer or contract. Intending purchasers should not rely on them as statements of representation of fact, but must satisfy themselves by inspection or otherwise as to their accuracy. No person in this firms employment has the authority to make or give any representation or warranty in respect of the property.