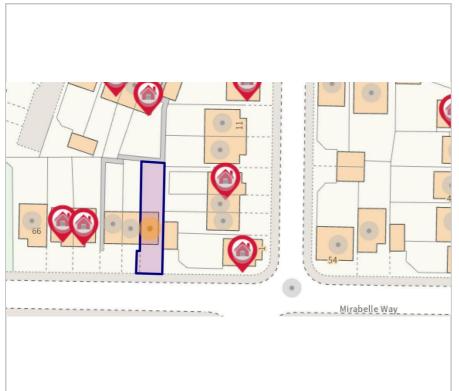

hase the freehold prior to completion. Please contact the agent for further information.

- Well presented three bedroom end terrace house
- Set over three floors
- Open plan ground floor living space
- Off street parking for two cars
- Ideal investment or first time buy opportunity
- Leasehold, with the option for the current vendor to purchase the freehold - ask the agent for further information
- Enclosed, well maintained rear aarden
- Double glazing | Gas central heating
- Convenient links to the A1 motorway and local amenities of Harworth, Tickhill & Bawtry
- Not to be missed! Viewing highly recommended

### Viewing

Please contact our Office on 01302 751616 if you wish to arrange a viewing appointment for this property or require further information.









## Floor Plan Area Map



# Harworth Bircotes Google Map data ©2025

### **Energy Efficiency Graph**













These particulars, whilst believed to be accurate are set out as a general outline only for guidance and do not constitute any part of an offer or contract. Intending purchasers should not rely on them as statements of representation of fact, but must satisfy themselves by inspection or otherwise as to their accuracy. No person in this firms employment has the authority to make or give any representation or warranty in respect of the property.