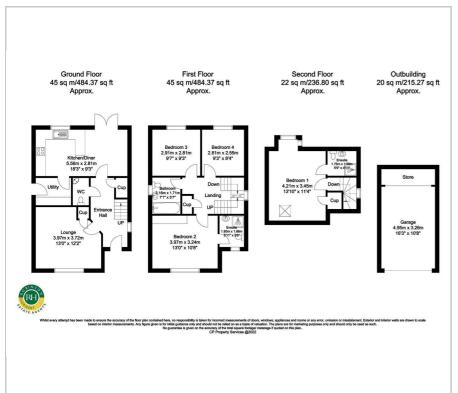

and family bathroom to the first floor and master bedroom with en suite to the second floor. Outside; front garden, landscaped rear enclosed garden, driveway and garage with electric door. Situated close to local amenities and motorway connections this well presented modern family home must be viewed to be appreciated

## Viewing

Please contact our Office on 01302 751616 if you wish to arrange a viewing appointment for this property or require further information.

- Detached house
- Four good sized bedrooms
- Two en suite shower rooms
- Stunning open plan kitchen/dining room
- Utility room and cloaks/wc
- Lanscaped rear enclosed garden
- Driveway and large garage with electric door
- Popular modern development
- Close to local amenities
- Must be viewed









## Floor Plan Area Map





## **Energy Efficiency Graph**













These particulars, whilst believed to be accurate are set out as a general outline only for guidance and do not constitute any part of an offer or contract. Intending purchasers should not rely on them as statements of representation of fact, but must satisfy themselves by inspection or otherwise as to their accuracy. No person in this firms employment has the authority to make or give any representation or warranty in respect of the property.