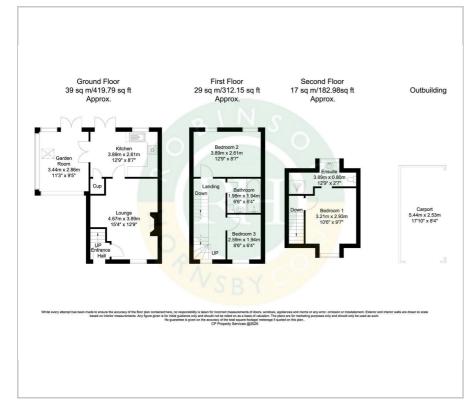

ntly located near local amenities. For those with vehicles, covered car parking to the rear adds an extra layer of convenience. Whether you are looking to buy or invest this end terrace cottage is a wonderful opportunity to create lasting memories in a delightful setting.

- Charming three bedroom end terrace cottage
- Set over three floors
- Sun room extension
- WC to first floor
- Master with en-suite
- Attractive front, side and rear gardens
- Car port offering allocated off road parking
- Freehold

3

- Sought after village location
- Ideal investment or first time buy Not to be missed!

<u>م 2 شع 2 مم</u>

#### Viewing

Please contact our Office on 01302 751616 if you wish to arrange a viewing appointment for this property or require further information.

### Floor Plan

## Area Map





## Energy Efficiency Graph





These particulars, whilst believed to be accurate are set out as a general outline only for guidance and do not constitute any part of an offer or contract. Intending purchasers should not rely on them as statements of representation of fact, but must satisfy themselves by inspection or otherwise as to their accuracy. No person in this firms employment has the authority to make or give any representation or warranty in respect of the property.

Robinson Hornsby, 12 Market Place, Tickhill, Doncaster, South Yorkshire, DN11 9HT Tel: 01302 751616 Email: enquiries@robinsonhornsby.co.uk https://www.robinsonhornsby.co.uk