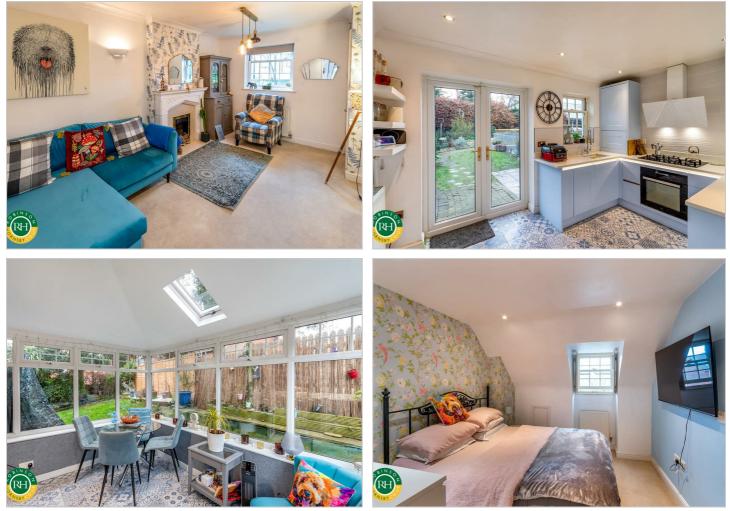

Upon entering you will find a warm and inviting reception room that provides space for relaxation and entertaining. The well-appointed kitchen leads to a lovely sunroom extension, which overlooks a private rear garden, creating a serene space to unwind. The garden is a true gem, offering a peaceful retreat from the hustle and bustle of daily life. The house features three bedrooms, including a master suite set on the second floor, complete with an en suite bathroom, ensuring privacy and convenience. The additional bathroom serves the other bedrooms, making it a practical choice for family living. Set well back from the road, this property enjoys a sense of tranquillity while still being conveniently located near local amenities. For those with vehicles, covered car parking to the rear adds an extra layer of convenience. Whether you are looking to buy or invest this end terrace cottage is a wonderful opportunity to create lasting memories in a delightful setting.

- Charming three bedroom end terrace cottage
- Set over three floors
- Sun room extension
- WC to first floor
- Master with en-suite
- Attractive front, side and rear gardens
- Car port offering allocated off road parking
- Freehold