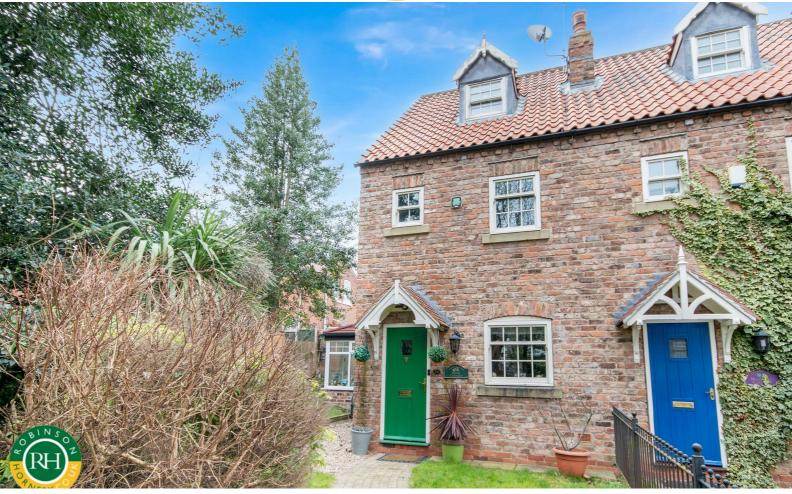

# Holly Cottage 34 Westgate Tickhill, Doncaster, DN11 9NE Offers In The Region Of £270,000

This delightful three bedroom, end terrace cottage offers a perfect blend of comfort and modern living. Spanning three floors, the property boasts an inviting layout set in a prime location in the sought after village of Tickhill.

Upon entering you will find a warm and inviting reception room that provides space for relaxation and entertaining. The well-appointed kitchen leads to a lovely sunroom extension, which overlooks a private rear garden, creating a serene space to unwind. The garden is a true gem, offering a peaceful retreat from the hustle and bustle of daily life. The house features three bedrooms, including a master suite set on the second floor, complete with an en suite bathroom, ensuring privacy and convenience. The additional bathroom serves the other bedrooms, making it a practical choice for family living. Set well back from the road, this property enjoys a sense of tranquillity while still being conveniently located near local amenities. For those with vehicles, covered car parking to the rear adds an extra layer of convenience. Whether you are looking to buy or invest this end terrace cottage is a wonderful opportunity to create lasting memories in a delightful setting.

- Charming three bedroom end terrace cottage
- Set over three floors
- Sun room extension
- WC to first floor
- Master with en-suite
- Attractive front, side and rear gardens
- Car port offering allocated off road parking
- Freehold