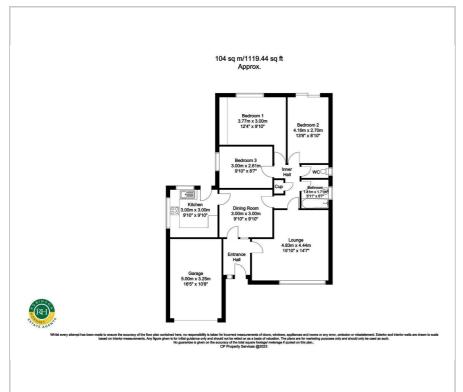

ms, bathroom and separate WC. Outside; front garden and driveway providing ample off road parking, garage and rear enclosed garden with open views over fields to the rear. Offered for sale with NO ONWARD CHAIN and ideally located close to Tickhill centre and all its amenities early viewing is highly recommended.

- Detached bungalow
- Three good szied bedrooms
- Two reception rooms
- Fitted kitchen
- Fantastic open aspect views to the rear
- Ample off road parking and garage
- Private rear enclosed garden
- No onward chain
- Located close to local amenities within Tickhill
- Council tax band D and Freehold

### Viewing

Please contact our Office on 01302 751616 if you wish to arrange a viewing appointment for this property or require further information.











## Floor Plan Area Map



# Tickhill Map data ©2025

## **Energy Efficiency Graph**













These particulars, whilst believed to be accurate are set out as a general outline only for guidance and do not constitute any part of an offer or contract. Intending purchasers should not rely on them as statements of representation of fact, but must satisfy themselves by inspection or otherwise as to their accuracy. No person in this firms employment has the authority to make or give any representation or warranty in respect of the property.