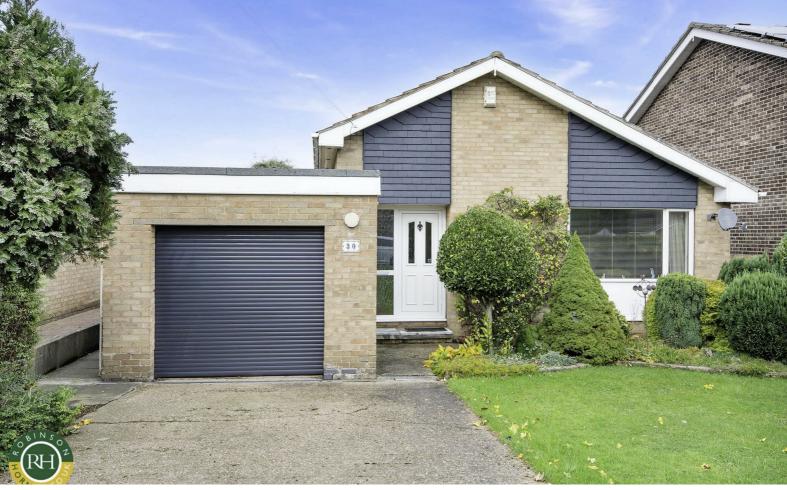

## 30 Saffron Crescent Tickhill, Doncaster, DN11 9RU Asking Price £290,000

\*\*\*Asking Price £290,000\*\*\*

A fantastic opportunity to purchase a spacious three bedroom detached bungalow with open aspect views to the rear situated on this sought after residential roadway within Tickhill. The property in brief comprises; entrance hallway, lounge, separate dining room with 'split level' fitted kitchen, three good sized bedrooms, bathroom and separate WC. Outside; front garden and driveway providing ample off road parking, garage and rear enclosed garden with open views over fields to the rear. Offered for sale with NO ONWARD CHAIN and ideally located close to Tickhill centre and all its amenities early viewing is highly recommended.

- Detached bungalow
- Three good szied bedrooms
- Two reception rooms
- Fitted kitchen
- Fantastic open aspect views to the rear
- Ample off road parking and garage
- Private rear enclosed garden
- No onward chain
- Located close to local amenities within Tickhill
- Council tax band D and Freehold