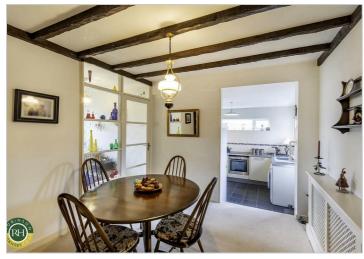

## 30 Saffron Crescent Tickhill, Doncaster, DN11 9RU Asking Price £290,000

\*\*\*Asking Price £290,000\*\*\*

A fantastic opportunity to purchase a spacious three bedroom detached bungalow with open aspect views to the rear situated on this sought after residential roadway within Tickhill. The property in brief comprises; entrance hallway, lounge, separate dining room with 'split level' fitted kitchen, three good sized bedrooms, bathroom and separate WC. Outside; front garden and driveway providing ample off road parking, garage and rear enclosed garden with open views over fields to the rear. Offered for sale with NO ONWARD CHAIN and ideally located close to Tickhill centre and all its amenities early viewing is highly recommended.

- Detached bungalow
- Three good szied bedrooms
- Two reception rooms
- Fitted kitchen
- Fantastic open aspect views to the rear
- Ample off road parking and garage
- Private rear enclosed garden
- No onward chain
- Located close to local amenities within Tickhill
- Council tax band D and Freehold