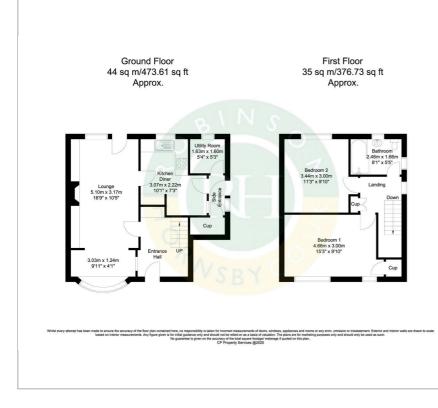

location in a peaceful cul-de-sac, this home offers a sense of community while being conveniently close to local amenities, transport links and reputable schools. Whether you are looking to settle down or invest in a property with great potential, this semi-detached house in Palington Grove is a wonderful opportunity not to be missed.

### Viewing

Please contact our Office on 01302 751616 if you wish to arrange a viewing appointment for this property or require further information.

- Two bedroom semi deatched home
- Positioned in a quiet cul-de-sac
- Recently renovated throughout
- Utility room
- Gas Central Heating / Double Glazing
- Freehold
- Enclosed rear garden
- Off road parking
- Ideal investment opportunity or first time home
- Council Tax Band A



#### Floor Plan

## Area Map





## Energy Efficiency Graph





These particulars, whilst believed to be accurate are set out as a general outline only for guidance and do not constitute any part of an offer or contract. Intending purchasers should not rely on them as statements of representation of fact, but must satisfy themselves by inspection or otherwise as to their accuracy. No person in this firms employment has the authority to make or give any representation or warranty in respect of the property.

Robinson Hornsby, 12 Market Place, Tickhill, Doncaster, South Yorkshire, DN11 9HT Tel: 01302 751616 Email: enquiries@robinsonhornsby.co.uk https://www.robinsonhornsby.co.uk