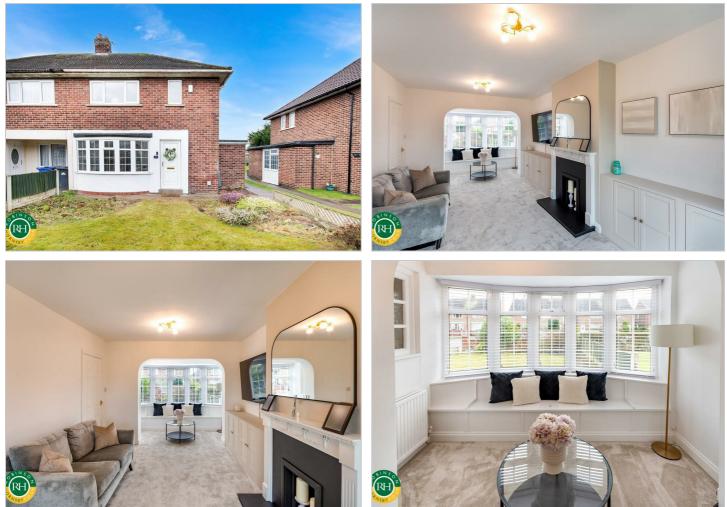

A spacious reception room that serves as the heart of the home, boasting a floor to ceiling window that overlooks the rear garden, allowing for natural light to flood the living area and creating a seamless connection from indoor to outdoor spaces. The bay fronted window seat adds a touch of elegance and provides a lovely spot to relax. The property boasts two well-proportioned bedrooms, providing ample space for a small family or professionals seeking a comfortable living environment. The bathroom has been thoughtfully designed to offer both comfort and functionality, catering to all your daily needs.