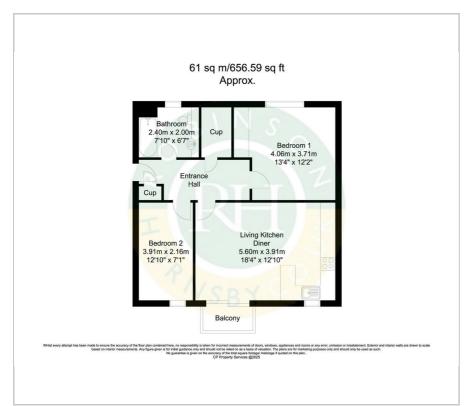

ay Station mean commuting to nearby Rotherham, Sheffield, Leeds and London are all accessible. There is the opportunity for picturesque, recreational walks around Lakeside itself, a hit for walkers and runners. Viewing is highly recommended.

- First floor two bedroom appartment
- Open plan lounge with balcony / kitchen
- Master with fitted wardrobes
- Ideal first time buy/Investment
- Allocated parking
- Close to town centre, Doncaster Racecourse and the railway
- Great range of local amenities, including leisure facilities, shops & restaurants
- Leasehold
- Viewing highly recommended
- Council tax band B

## Viewing

Please contact our Office on 01302 751616 if you wish to arrange a viewing appointment for this property or require further information.











### Floor Plan Area Map



# Cantley Ly Residum Cantley Ly Map data ©2025

### **Energy Efficiency Graph**













These particulars, whilst believed to be accurate are set out as a general outline only for guidance and do not constitute any part of an offer or contract. Intending purchasers should not rely on them as statements of representation of fact, but must satisfy themselves by inspection or otherwise as to their accuracy. No person in this firms employment has the authority to make or give any representation or warranty in respect of the property.