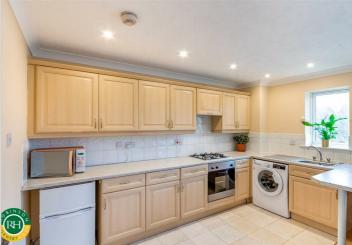

# 161 Lakeside Boulevard

Doncaster, DN4 5PL

£150,000

Offered for sale on the ever popular Lakeside Boulevard is this two bedroom first floor apartment.

In brief the property comprises; Secure communal entrance hallway with individual post boxes & staircase. The front door opens into the inner hallway with telecom entry system and two large storage cupboards. Hallway further provides access to an open plan kitchen and lounge boasting balcony to the front aspect towards the lake, family bathroom, two bedrooms with the master benefitting from fitted wardrobes. Externally the property benefits from an allocated parking space in a gated enclosure at the rear and communal garden areas to the front.