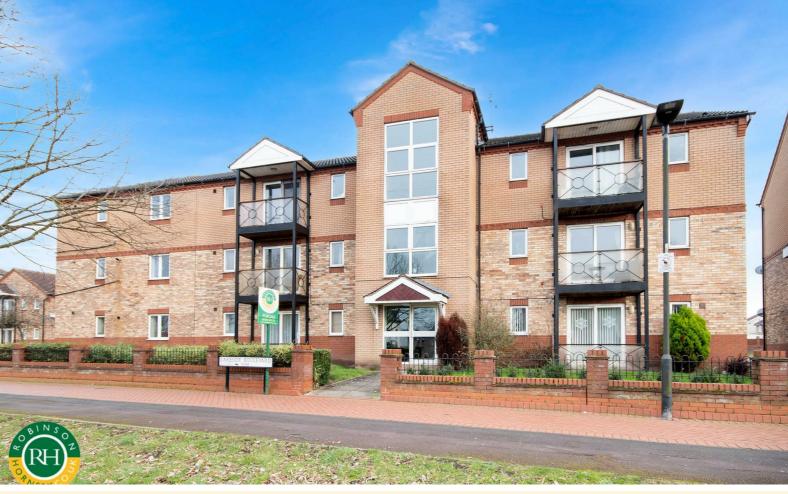

# 161 Lakeside Boulevard

Doncaster, DN4 5PL

£150,000

Offered for sale on the ever popular Lakeside Boulevard is this two bedroom first floor apartment.

In brief the property comprises; Secure communal entrance hallway with individual post boxes & staircase. The front door opens into the inner hallway with telecom entry system and two large storage cupboards. Hallway further provides access to an open plan kitchen and lounge boasting balcony to the front aspect towards the lake, family bathroom, two bedrooms with the master benefitting from fitted wardrobes. Externally the property benefits from an allocated parking space in a gated enclosure at the rear and communal garden areas to the front.

Lakeside Boulevard is a popular area offering a great rage of local amenities including swimming & ice skating at the Doncaster Dome, bowling, supermarkets and Doncaster Racecourse all close by, as well as numerous places to shop and dine. Great motorway links via the M18 and easy access to Doncaster Town Centre and the Railway Station mean commuting to nearby Rotherham, Sheffield, Leeds and London are all accessible. There is the opportunity for picturesque, recreational walks around Lakeside itself, a hit for walkers and runners. Viewing is highly recommended.