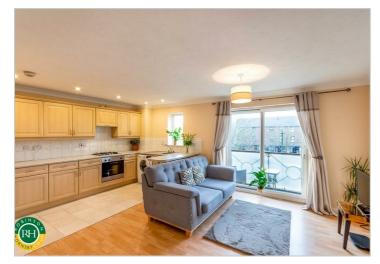

# 161 Lakeside Boulevard

Doncaster, DN4 5PL

£150,000

Offered for sale on the ever popular Lakeside Boulevard is this two bedroom first floor apartment.

In brief the property comprises; Secure communal entrance hallway with individual post boxes & staircase. The front door opens into the inner hallway with telecom entry system and two large storage cupboards. Hallway further provides access to an open plan kitchen and lounge boasting balcony to the front aspect towards the lake, family bathroom, two bedrooms with the master benefitting from fitted wardrobes. Externally the property benefits from an allocated parking space in a gated enclosure at the rear and communal garden areas to the front.