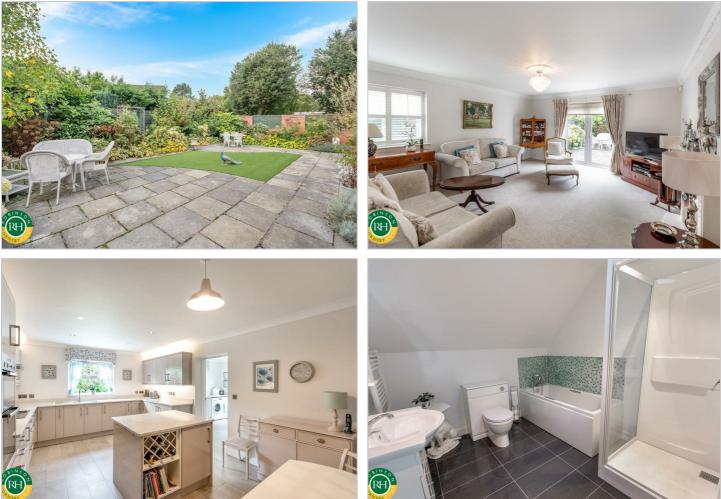

# 1 The Hollies Blyth, Worksop, S81 8FJ Asking Price £479,500

Tucked away on a small, private cul de sac, off Retford Road a particularly well proportioned detached home, enjoying a secluded plot, a short walk from the centre of Blyth. The very versatile accommodation briefly comprises of, to the ground floor; reception hall, lounge, formal dining room (or bedroom), fitted breakfast kitchen with island unit and a host of integrated appliances. Utility room. Bedroom suite, with shower room. Further bedroom / study. First floor provides two further large en suite bedrooms, both with walk in wardrobes.

Outside; delightful private gardens, with extensive patio areas. and attractive, well stocked borders.

Integral single garage, plenty of further parking to the front and side.

- Iarge detached home amounting to over 2,200 sq ft
- flexible accommodation, suitable for both 'downsizers' and families
- small, private cul de sac postion
- 4/5 bedrooms, with 3 bath / shower rooms
- presented to very high standards throughout
- most attractive private grounds
- integral garage and block paved parking area
- easy walk to local facilities within Blyth