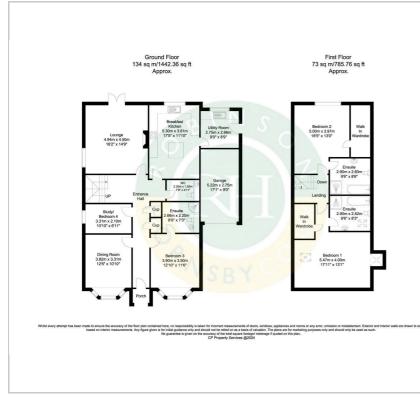

reas. and attractive, well stocked borders.

Integral single garage, plenty of further parking to the front and side.

- Iarge detached home amounting to over 2,200 sq ft
- flexible accommodation, suitable for both 'downsizers' and families
- small, private cul de sac postion
- 4/5 bedrooms, with 3 bath / shower rooms
- presented to very high standards throughout
- most attractive private grounds
- integral garage and block paved parking area
- easy walk to local facilities within Blyth

3

 good motorway access and convenient for local towns of Worksop, Retford and Doncaster

**°° By** 2

viewing advised

5

### Viewing

Please contact our Office on 01302 751616 if you wish to arrange a viewing appointment for this property or require further information.

#### Floor Plan

#### Area Map





## Energy Efficiency Graph







These particulars, whilst believed to be accurate are set out as a general outline only for guidance and do not constitute any part of an offer or contract. Intending purchasers should not rely on them as statements of representation of fact, but must satisfy themselves by inspection or otherwise as to their accuracy. No person in this firms employment has the authority to make or give any representation or warranty in respect of the property.

Robinson Hornsby, 12 Market Place, Tickhill, Doncaster, South Yorkshire, DN11 9HT Tel: 01302 751616 Email: enquiries@robinsonhornsby.co.uk https://www.robinsonhornsby.co.uk