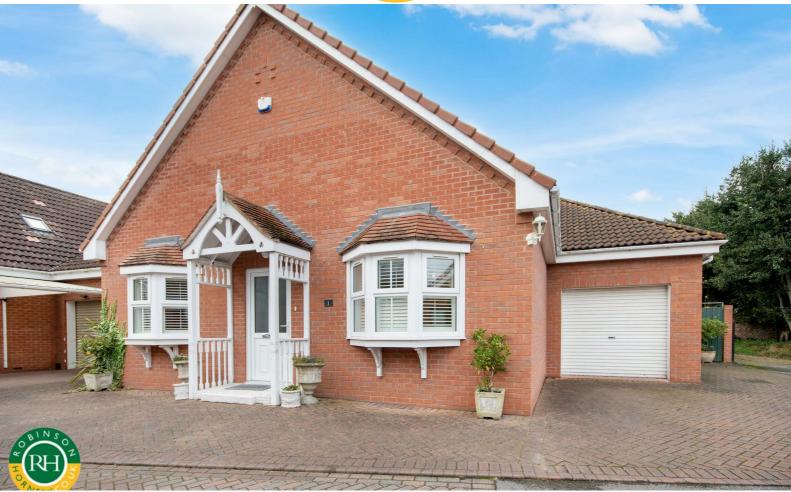

# 1 The Hollies Blyth, Worksop, S81 8FJ Asking Price £479,500

Tucked away on a small, private cul de sac, off Retford Road a particularly well proportioned detached home, enjoying a secluded plot, a short walk from the centre of Blyth. The very versatile accommodation briefly comprises of, to the ground floor; reception hall, lounge, formal dining room (or bedroom), fitted breakfast kitchen with island unit and a host of integrated appliances. Utility room. Bedroom suite, with shower room. Further bedroom / study. First floor provides two further large en suite bedrooms, both with walk in wardrobes.

Outside; delightful private gardens, with extensive patio areas. and attractive, well stocked borders.

Integral single garage, plenty of further parking to the front and side.

- Iarge detached home amounting to over 2,200 sq ft
- flexible accommodation, suitable for both 'downsizers' and families
- small, private cul de sac postion
- 4/5 bedrooms, with 3 bath / shower rooms
- presented to very high standards throughout
- most attractive private grounds
- integral garage and block paved parking area
- easy walk to local facilities within Blyth