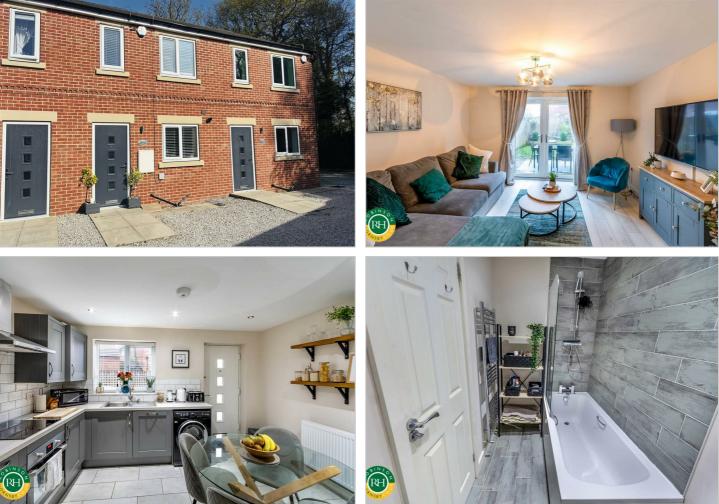

## 17 Burns Road Doncaster, DN4 8NW Offers Around £150,000

This delightful terraced house offers a perfect blend of comfort and modern living. With two wellproportioned bedrooms, this property is ideal for small families, couples, or individuals seeking a cosy yet spacious home.

As you enter, you are welcomed into the dining kitchen, which is equipped with integrated appliances, making meal preparation a breeze. This area is designed for both functionality and style, providing ample space for dining and socialism. The bright and airy lounge features elegant French doors that open out to the enclosed rear garden, allowing natural light to flood the room, whilst creating a seamless connection between indoor and outdoor living. The property boasts a W/C and plenty of storage for convenience and practicality. Two well appointed double bedrooms and a family bathroom. Externally, the enclosed garden can be access via a side gate and offers a private retreat, ideal for enjoying sunny days or hosting gatherings with friends and family. There is a driveway for with space for two cars (including parking out front but please note not exclusive to this property).