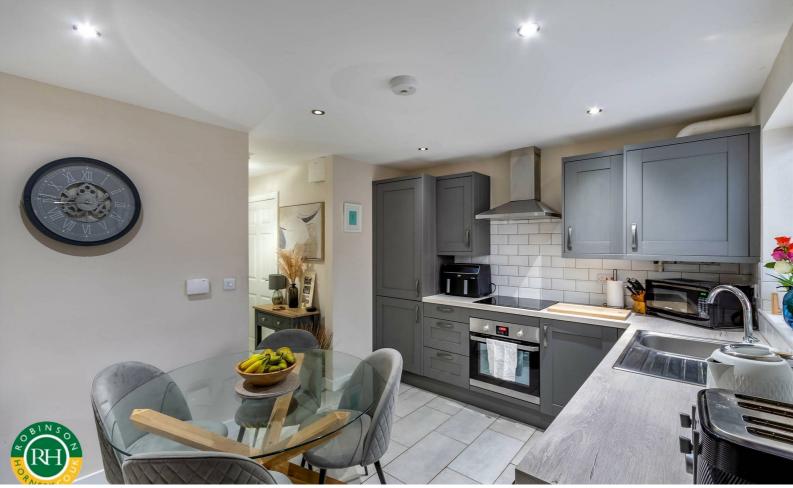

As you enter, you are welcomed into the dining kitchen, which is equipped with integrated appliances, making meal preparation a breeze. This area is designed for both functionality and style, providing ample space for dining and socialism. The bright and airy lounge features elegant French doors that open out to the enclosed rear garden, allowing natural light to flood the room, whilst creating a seamless connection between indoor and outdoor living. The property boasts a W/C and plenty of storage for convenience and practicality. Two well appointed double bedrooms and a family bathroom. Externally, the enclosed garden can be access via a side gate and offers a private retreat, ideal for enjoying sunny days or hosting gatherings with friends and family. There is a driveway for with space for two cars (including parking out front but please note not exclusive to this property).