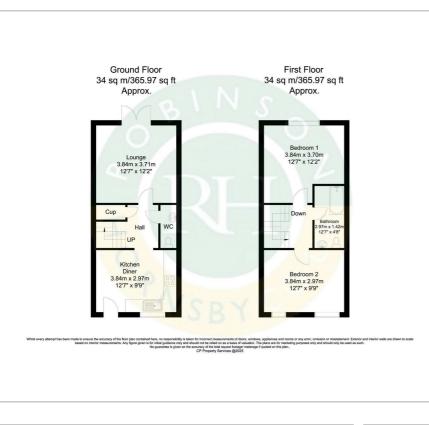

ocal amenities, schools, and transport links, making it a practical choice for everyday living. Whether you are looking to settle down or invest, this terraced house on Burns Road presents an excellent opportunity to enjoy a comfortable lifestyle in Doncaster. Don't miss the chance to make this charming property your own.

Viewing

Please contact our Office on 01302 751616 if you wish to arrange a viewing appointment for this property or require further information.

- Dining Kitchen with a range of integral applicances
- Lounge with french doors
- Two well portioned bedrooms
- Downstairs Cloarkoom
- Ample storage throughout
- Enclosed rear garden
- GCH / Double Glazing
- Allocated parking
- Council tax band A
- Ideal first time buy or investment opportunity



## Floor Plan

## Area Map





## Energy Efficiency Graph





These particulars, whilst believed to be accurate are set out as a general outline only for guidance and do not constitute any part of an offer or contract. Intending purchasers should not rely on them as statements of representation of fact, but must satisfy themselves by inspection or otherwise as to their accuracy. No person in this firms employment has the authority to make or give any representation or warranty in respect of the property.

Robinson Hornsby, 12 Market Place, Tickhill, Doncaster, South Yorkshire, DN11 9HT Tel: 01302 751616 Email: enquiries@robinsonhornsby.co.uk https://www.robinsonhornsby.co.uk