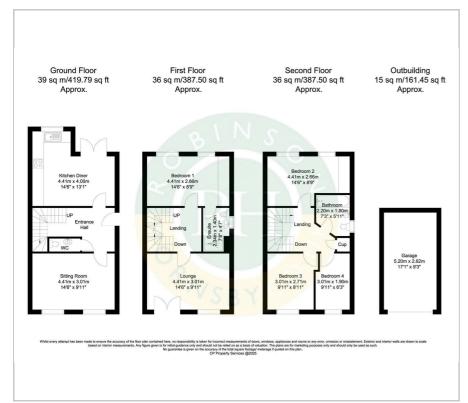

# Floor Plan Area Map

# Guide Price £225,000

GUIDE PRICE £225,000 - £230,000

A fantastic opportunity to purchase a spacious four bedroom semi detached house situated on a sought after modern development within Scawthorpe. The property in brief comprises; entrance hallway, cloaks/WC, open plan kitchen/dining room and sitting room to the ground floor, lounge and master bedroom with en suite shower room to the first floor and three further good sized bedrooms and family bathroom to the second floor. Outside; tandem driveway to the side thereafter leading to a garage and private rear enclosed garden. Ideally located close to local amenities, reputable schools and motorway connections and offered for sale with NO ONWARD CHAIN early viewing is highly recommended.