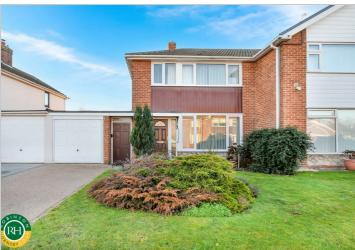

# 6 Meadow Drive

Tickhill, Doncaster, DN11 9ET

## Asking Price £259,000

Situated within this ever sought after location, with easy access to the wide ranging facilities within Tickhill, a well proportioned 3 bedroom semi detached house, with private rear garden, garage and further off road parking. Briefly comprises; entrance hall, lounge with 'through' dining area. Fitted kitchen, off which is access to the breakfast kitchen. Ground floor cloaks / WC.

First floor provides 3 bedrooms (one currently used as study) and shower room.

Outside; to the rear are secluded gardens, enjoying a good degree of privacy. Front garden, parking and single garage.

- well presented semi detached home in sought after location
- 3 bedrooms, large main reception room, 2 kitchen areas
- easy access to excellent local shops, bars and restaurants
- 2 highly rated junior schools close by
- well presented accommodation
- garage and furter parking
- secluded rear gardens
- ideal for a young family / family time buyer