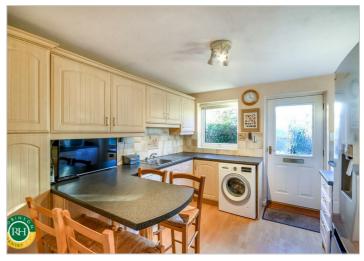

## Asking Price £259,000

Situated within this ever sought after location, with easy access to the wide ranging facilities within Tickhill, a well proportioned 3 bedroom semi detached house, with private rear garden, garage and further off road parking. Briefly comprises; entrance hall, lounge with 'through' dining area. Fitted kitchen, off which is access to the breakfast kitchen. Ground floor cloaks / WC.

First floor provides 3 bedrooms (one currently used as study) and shower room.

Outside; to the rear are secluded gardens, enjoying a good degree of privacy. Front garden, parking and single garage.

- well presented semi detached home in sought after location
- 3 bedrooms, large main reception room, 2 kitchen areas
- easy access to excellent local shops, bars and restaurants
- 2 highly rated junior schools close by
- well presented accommodation
- garage and furter parking
- secluded rear gardens
- ideal for a young family / family time buyer