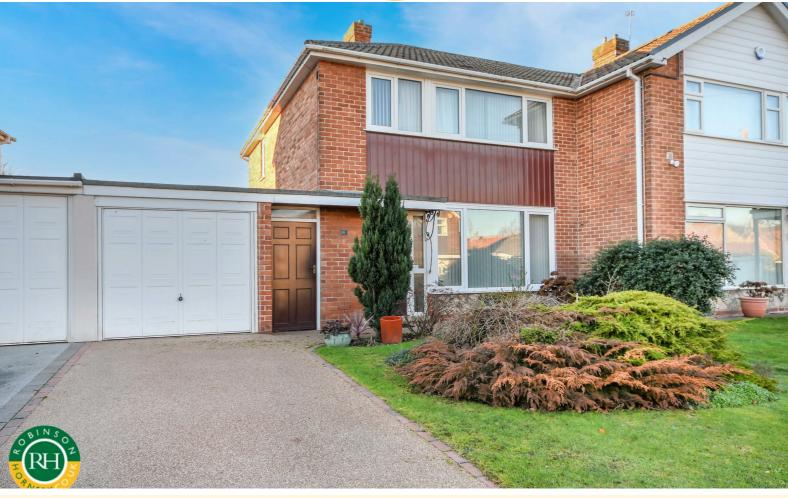

# 6 Meadow Drive

Tickhill, Doncaster, DN11 9ET

## Asking Price £259,000

Situated within this ever sought after location, with easy access to the wide ranging facilities within Tickhill, a well proportioned 3 bedroom semi detached house, with private rear garden, garage and further off road parking. Briefly comprises; entrance hall, lounge with 'through' dining area. Fitted kitchen, off which is access to the breakfast kitchen. Ground floor cloaks / WC.

First floor provides 3 bedrooms (one currently used as study) and shower room.

Outside; to the rear are secluded gardens, enjoying a good degree of privacy. Front garden, parking and single garage.

- well presented semi detached home in sought after location
- 3 bedrooms, large main reception room, 2 kitchen areas
- easy access to excellent local shops, bars and restaurants
- 2 highly rated junior schools close by
- well presented accommodation
- garage and furter parking
- secluded rear gardens
- ideal for a young family / family time buyer