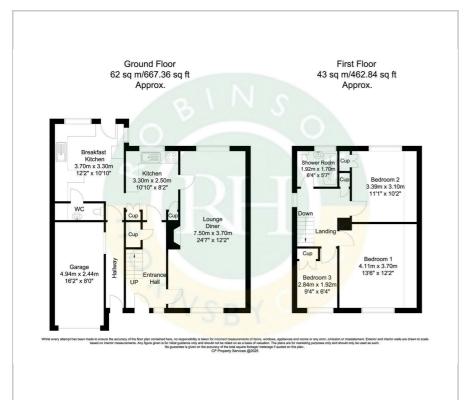

h is access to the breakfast kitchen. Ground floor cloaks / WC.

First floor provides 3 bedrooms (one currently used as study) and shower room.

Outside; to the rear are secluded gardens, enjoying a good degree of privacy. Front garden, parking and single garage.

- well presented semi detached home in sought after location
- 3 bedrooms, large main reception room, 2 kitchen areas
- easy access to excellent local shops, bars and restaurants
- 2 highly rated junior schools close by
- well presented accommodation
- garage and furter parking
- secluded rear gardens
- ideal for a young family / family time buyer

### Viewing

Please contact our Office on 01302 751616 if you wish to arrange a viewing appointment for this property or require further information.









### Floor Plan Area Map



# Tickhill TICKHILL SPITA

### **Energy Efficiency Graph**













These particulars, whilst believed to be accurate are set out as a general outline only for guidance and do not constitute any part of an offer or contract. Intending purchasers should not rely on them as statements of representation of fact, but must satisfy themselves by inspection or otherwise as to their accuracy. No person in this firms employment has the authority to make or give any representation or warranty in respect of the property.