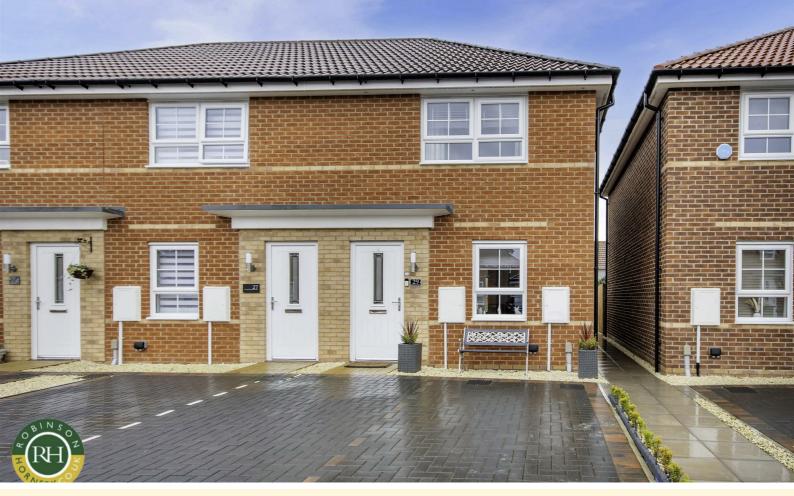

# 29 Farleigh Drive Harworth, Doncaster, DN11 8SW Offers Around £174,950

A fantastic opportunity to purchase a recently constructed 2 double bedroom end mews house situated on this sought after modern development of Lancaster Gardens, built by Barrat homes. The property in brief comprises; entrance hallway, cloaks/WC, lounge and stunning open plan kitchen/dining room with a range of integrated appliances, two double bedrooms and family bathroom. SOLD AS SEEN AS OF 20/1/2025 WITH ALL FIXTURES AND FITTINGS. Outside; double width driveway to the front and landscaped rear enclosed garden with attractive patio seating area. Ideally located close to local amenities and motorway connections and benefitting from many added 'extras' this immaculately presented and deceptively spacious property must be viewed to be appreciated.

- End mews house on the Lancaster Gardens estate
- Two double bedrooms
- Stunning open plan kitchen/dining room with a range of integrated appliances
- Benefitting from a range of upgraded barrat extras
- Double width driveway
- Landscaped rear enclosed garden
- Sought after modern development
- Ideally located close to local amenities and motorway connections
- SOLD AS SEEN AS AT 20/1/2025.
- Council tax band A and Freehold