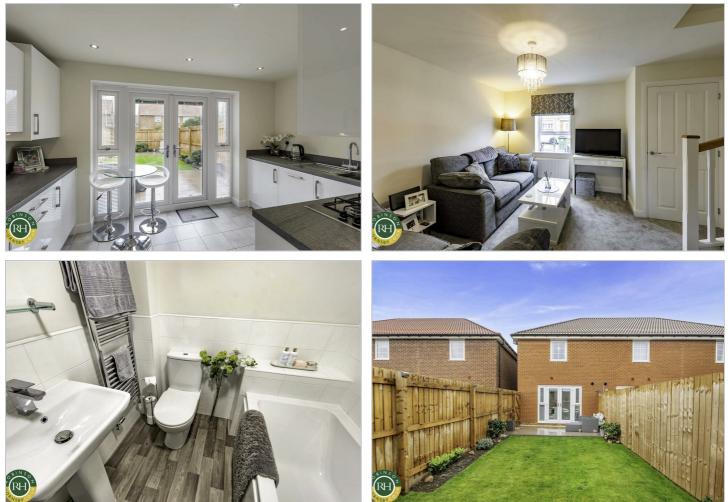

# 29 Farleigh Drive Harworth, Doncaster, DN11 8SW Offers Around £174,950

A fantastic opportunity to purchase a recently constructed 2 double bedroom end mews house situated on this sought after modern development of Lancaster Gardens, built by Barrat homes. The property in brief comprises; entrance hallway, cloaks/WC, lounge and stunning open plan kitchen/dining room with a range of integrated appliances, two double bedrooms and family bathroom. SOLD AS SEEN AS OF 20/1/2025 WITH ALL FIXTURES AND FITTINGS. Outside; double width driveway to the front and landscaped rear enclosed garden with attractive patio seating area. Ideally located close to local amenities and motorway connections and benefitting from many added 'extras' this immaculately presented and deceptively spacious property must be viewed to be appreciated.

- End mews house on the Lancaster Gardens estate
- Two double bedrooms
- Stunning open plan kitchen/dining room with a range of integrated appliances
- Benefitting from a range of upgraded barrat extras
- Double width driveway
- Landscaped rear enclosed garden
- Sought after modern development
- Ideally located close to local amenities and motorway connections
- SOLD AS SEEN AS AT 20/1/2025.
- Council tax band A and Freehold