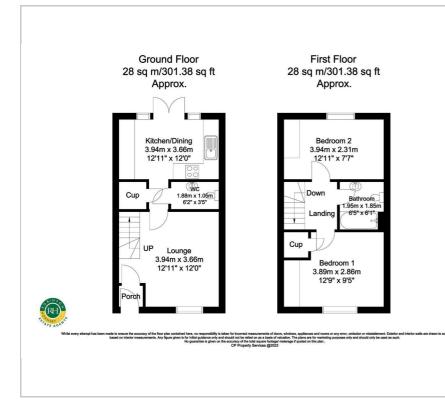

close to local amenities and motorway connections and benefitting from many added 'extras' this immaculately presented and deceptively spacious property must be viewed to be appreciated.

- End mews house on the Lancaster Gardens estate
- Two double bedrooms
- Stunning open plan kitchen/dining room with a range of integrated appliances
- Benefitting from a range of upgraded barrat extras
- Double width driveway
- Landscaped rear enclosed garden
- Sought after modern development
- Ideally located close to local amenities and motorway connections
- SOLD AS SEEN AS AT 20/1/2025.
- Council tax band A and Freehold

#### Viewing

Please contact our Office on 01302 751616 if you wish to arrange a viewing appointment for this property or require further information.

### Floor Plan

## Area Map





## Energy Efficiency Graph







These particulars, whilst believed to be accurate are set out as a general outline only for guidance and do not constitute any part of an offer or contract. Intending purchasers should not rely on them as statements of representation of fact, but must satisfy themselves by inspection or otherwise as to their accuracy. No person in this firms employment has the authority to make or give any representation or warranty in respect of the property.

Robinson Hornsby, 12 Market Place, Tickhill, Doncaster, South Yorkshire, DN11 9HT Tel: 01302 751616 Email: enquiries@robinsonhornsby.co.uk https://www.robinsonhornsby.co.uk