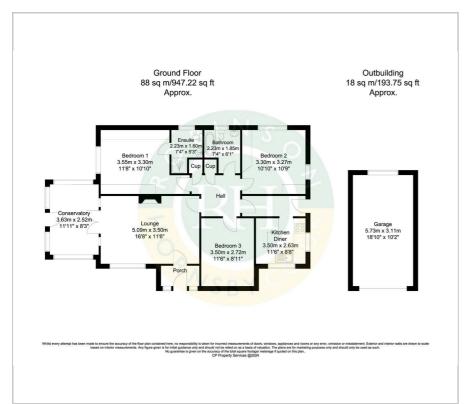

ss. Attractive rear and side gardens, being low maintenance with 'astro' style lawn. Enjoys a high degree of privacy, secluded patio area. Front garden Block paved driveway to garage and parking area.

- well proportioned detached bungalow of around 1,000 sq ft
- delightful, low maintenance, private plot
- secluded setting located on a private drive off Sunderland Street
- brick built garage and parking
- good sized lounge with conservatory access
- in need of some general updating
- easy access to the extensive facilities within Tickhill
- 3 bedroom, en suite to master
- greenhouse and shed
- no onward chain

### Viewing

Please contact our Office on 01302 751616 if you wish to arrange a viewing appointment for this property or require further information.











### Floor Plan Area



## Area Map



### **Energy Efficiency Graph**













These particulars, whilst believed to be accurate are set out as a general outline only for guidance and do not constitute any part of an offer or contract. Intending purchasers should not rely on them as statements of representation of fact, but must satisfy themselves by inspection or otherwise as to their accuracy. No person in this firms employment has the authority to make or give any representation or warranty in respect of the property.