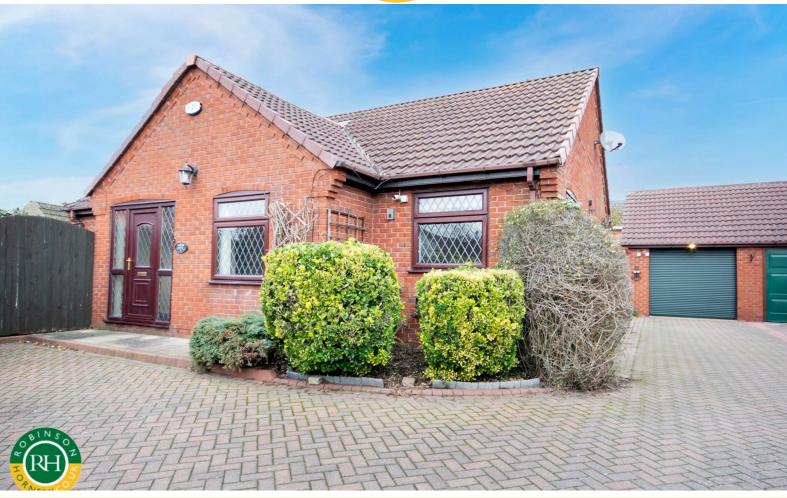

# Asking Price £330,000

Enjoying a secluded setting off Sunderland Street, a well proportioned 3 bedroom detached bungalow with delightful private gardens.

Briefly comprises; entrance hall, lounge with access to conservatory, fitted kitchen with integrated appliances. Master bedroom, en suite shower room. 2 further bedrooms and main bathroom.

Outside; the property is positioned on a small cul be sac with private access. Attractive rear and side gardens, being low maintenance with 'astro' style lawn. Enjoys a high degree of privacy, secluded patio area. Front garden Block paved driveway to garage and parking area.

- well proportioned detached bungalow of around 1,000 sq ft
- delightful, low maintenance, private plot
- secluded setting located on a private drive off Sunderland Street
- brick built garage and parking
- good sized lounge with conservatory access
- in need of some general updating
- easy access to the extensive facilities within Tickhill
- 3 bedroom, en suite to master
- greenhouse and shed
- no onward chain