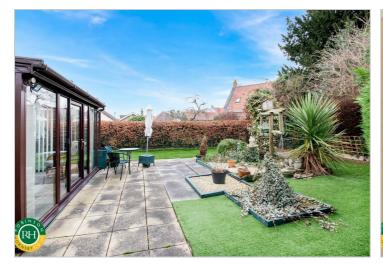

Outside; the property is positioned on a small cul be sac with private access. Attractive rear and side gardens, being low maintenance with 'astro' style lawn. Enjoys a high degree of privacy, secluded patio area. Front garden Block paved driveway to garage and parking area.