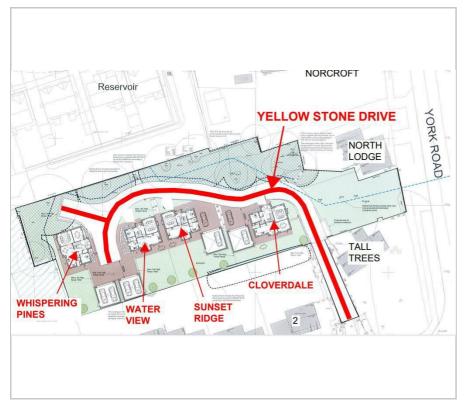

hispering Pines (2,400 sq ft) UNDER OFFER Note - sizes include double garages

The properties all enjoy underfloor heating to the ground floor and have highly efficient air source heat pumps.

- stunning new homes built to high specification throughout
- only 4 plots, within private gated setting
- highly energy efficient
- double garages and further parking
- easy access to local facilities as well as main motorway routes
- fully carpeted with underfloor heating to ground floor
- high quality fitted kitchen with appliances
- 10 year guarantee / EV charger
- proposed build completion, Spring / Summer 2025

## Viewing

Please contact our Office on 01302 751616 if you wish to arrange a viewing appointment for this property or require further information.











#### Floor Plan Area Map





### **Energy Efficiency Graph**













These particulars, whilst believed to be accurate are set out as a general outline only for guidance and do not constitute any part of an offer or contract. Intending purchasers should not rely on them as statements of representation of fact, but must satisfy themselves by inspection or otherwise as to their accuracy. No person in this firms employment has the authority to make or give any representation or warranty in respect of the property.