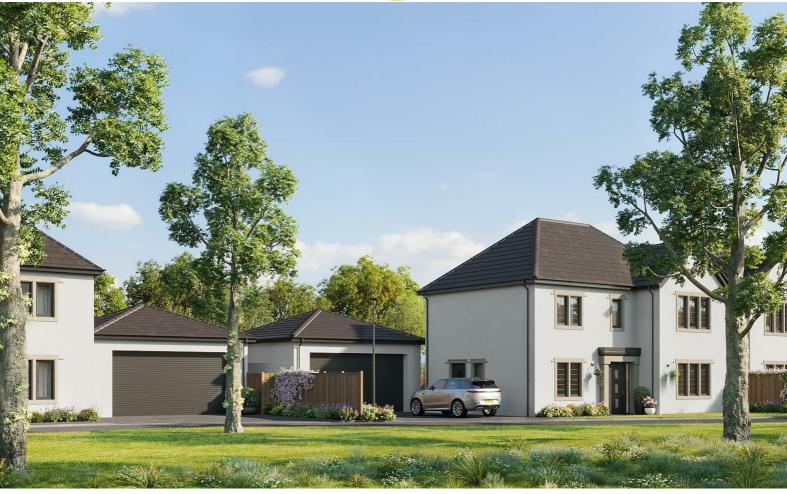

# Whispering Pines Yellowstone Drive, York Road

Scawthorpe, Doncaster, DN5 7UN

# Asking Price £525,000

'WHISPERING PINES' NOW UNDER OFFER 3 PLOTS REMAINING

 $4\,\mbox{High}$  specification new homes located on a private gated cul de sac in sought after location, off york road.

These four luxury homes enjoy a very convenient, yet secluded setting within easy reach of the City Centre, local shopping facilities and the motorway network. Comprising of 2 property types, each feature underfloor heating, well appointed kitchens with a host of integrated appliances and half tiled bathrooms.

Generous double garages with remote doors, along with good sized, landscaped gardens.

Cloverdale (2.400 sq ft) - £525,000 Sunset Ridge (2,200 sq ft) - £495,000 Water View (2,200 sq ft) - £495,000 Whispering Pines (2,400 sq ft) UNDER OFFER Note - sizes include double garages

The properties all enjoy underfloor heating to the ground floor and have highly efficient air source heat pumps.

- stunning new homes built to high specification throughout
- only 4 plots, within private gated setting
- highly energy efficient
- double garages and further parking
- easy access to local facilities as well as main motorway routes
- fully carpeted with underfloor heating to ground floor
- high quality fitted kitchen with appliances
- 10 year guarantee / EV charger
- proposed build completion, Spring / Summer 2025