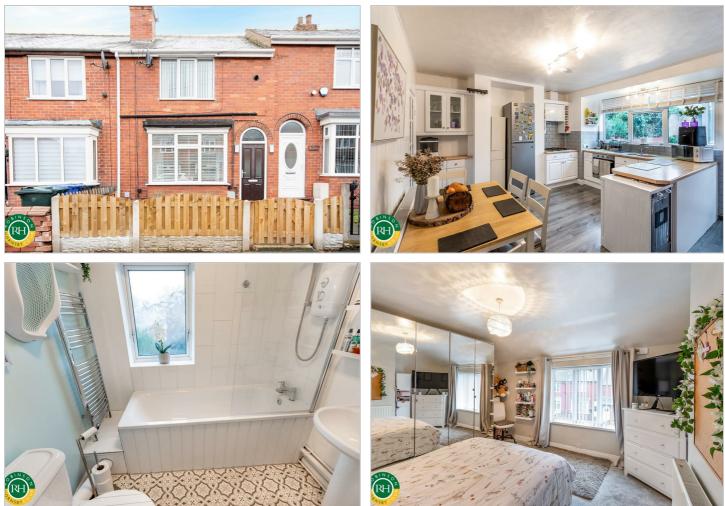

#### GUIDE PRICE £130,000 - £135,000

Welcome to this charming mid-terrace house located on Cecil Avenue, Warmsworth, Doncaster. This recently modernised property offers a perfect blend of contemporary living and traditional comfort, making it an ideal home for individuals or small families.

The house features two well-proportioned bedrooms, each designed to maximise space and natural light with the master benefitting from fitted wardrobes. The newly fitted bathroom boasts modern fixtures and finishes, providing a fresh and stylish space for your daily routines. One of the standout features of this property is the ample storage available throughout, allowing you to keep your living areas tidy and organised. Additionally, the attic room presents a versatile space that can be utilised as a home office, playroom, or extra storage, catering to your specific needs. Step outside to discover a delightful garden complete with a summer house, offering a perfect spot for outdoor relaxation or entertaining during the warmer months. This private outdoor space enhances the overall appeal of the property.