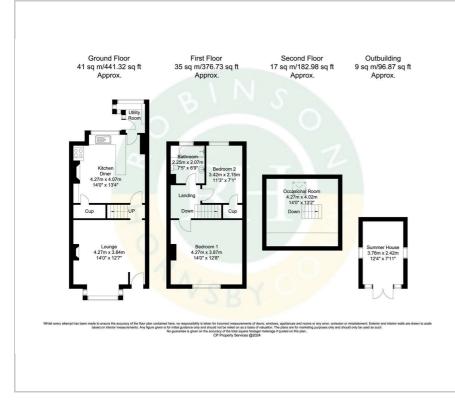

l of the property.

Conveniently located near local amenities, schools, and transport links, making it an excellent choice for those seeking both comfort and convenience. Viewing is highly recommended to full appreciate the recent upgrades and composition on offer.

### Viewing

Please contact our Office on 01302 751616 if you wish to arrange a viewing appointment for this property or require further information.

- Mid terrace property
- Two bedrooms, plus attic room
- Spacious dining kitchen and utility area
- Family Bathroom
- Recently renovated and upgraded internally and externally
- Gas central heating and double glazing
- Vehicle access to the rear of the property
- Ample storage
- Good size rear garden with summer house
- Viewing highly recommended



#### Floor Plan

## Area Map





# Energy Efficiency Graph





These particulars, whilst believed to be accurate are set out as a general outline only for guidance and do not constitute any part of an offer or contract. Intending purchasers should not rely on them as statements of representation of fact, but must satisfy themselves by inspection or otherwise as to their accuracy. No person in this firms employment has the authority to make or give any representation or warranty in respect of the property.

Robinson Hornsby, 12 Market Place, Tickhill, Doncaster, South Yorkshire, DN11 9HT Tel: 01302 751616 Email: enquiries@robinsonhornsby.co.uk https://www.robinsonhornsby.co.uk