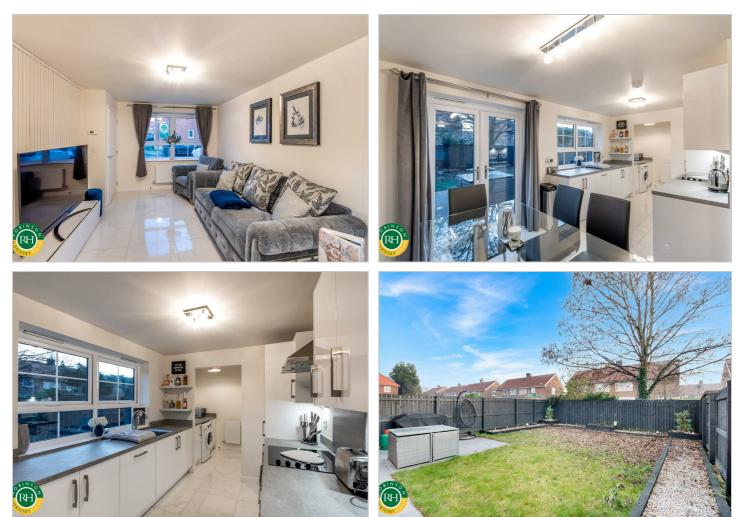

# 19 Farleigh Drive Harworth, Doncaster, DN11 8SW £240,000

Robinson Hornsby presents this beautiful, high specification, 3 bedroom detached family home, situated to a modern development in the popular village of Harworth. The property itself boasts a contemporary design with a spacious open plan living area, perfect for family living and entertaining. With high-quality finishes throughout, offering a welcoming entrance, through to the spacious lounge and kitchen/diner. The French doors opening to the garden enhance the appeal of the property by seamlessly connecting indoor and outdoor living spaces and further benefitting from utility area and cloakroom for convenience and practicality. To the first floor there are three spacious bedrooms, with an ensuite and a luxury three-piece bathroom, providing an ample living space for a family. The property has a downstairs W.C, single garage, a driveway for two cars and plenty of storage space. With a wide range of local amenities nearby, from Harworth, Bircotes and Tickhill including shops and supermarkets, primary schooling, fuel station and much more. There are great commuter links being only a short drive to the A1 at Blyth providing links to the A1, M1 and M18 motorways.