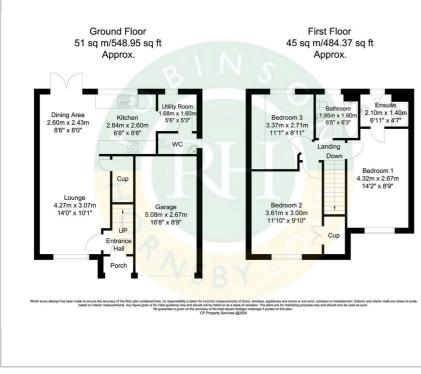

rom Harworth, Bircotes and Tickhill including shops and supermarkets, primary schooling, fuel station and much more. There are great commuter links being only a short drive to the A1 at Blyth providing links to the A1, M1 and M18 motorways.

### Viewing

Please contact our Office on 01302 751616 if you wish to arrange a viewing appointment for this property or require further information.

- Immaculately presented detached house
- Three spacious bedrooms
- En suite to master bedroom
- Open plan living
- Cloakroom and utility area
- Garage and drive for two cars
- Popular development close to local amenities of Hawworth, Bircotes and Tickhill
- Links to the A1 at Blyth providing links to the A1, M1 and M18 motorways.

\* • •

3

Freehold

3

Council Tax Band B

#### Floor Plan

# Area Map





## Energy Efficiency Graph







These particulars, whilst believed to be accurate are set out as a general outline only for guidance and do not constitute any part of an offer or contract. Intending purchasers should not rely on them as statements of representation of fact, but must satisfy themselves by inspection or otherwise as to their accuracy. No person in this firms employment has the authority to make or give any representation or warranty in respect of the property.

Robinson Hornsby, 12 Market Place, Tickhill, Doncaster, South Yorkshire, DN11 9HT Tel: 01302 751616 Email: enquiries@robinsonhornsby.co.uk https://www.robinsonhornsby.co.uk