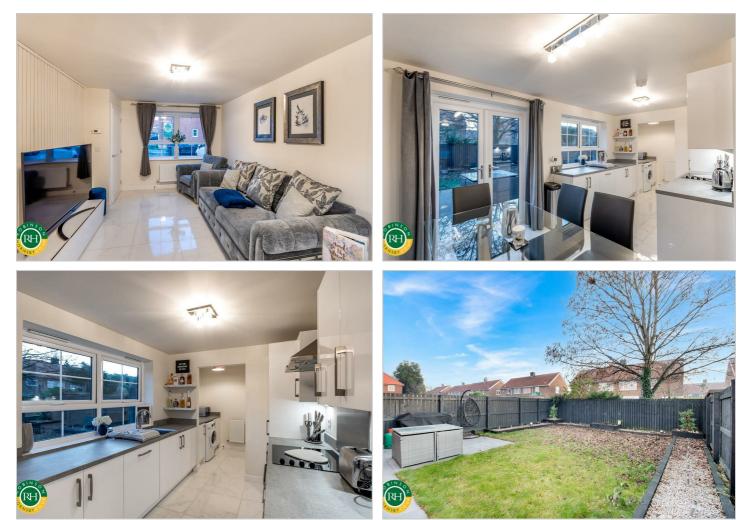

# 19 Farleigh Drive Harworth, Doncaster, DN11 8SW £245,000

Robinson Hornsby presents this beautiful, high specification, 3 bedroom detached family home, situated to a modern development in the popular village of Harworth. The property itself boasts a contemporary design with a spacious open plan living area, perfect for family living and entertaining. With high-quality finishes throughout, offering a welcoming entrance, through to the spacious lounge and kitchen/diner. The French doors opening to the garden enhance the appeal of the property by seamlessly connecting indoor and outdoor living spaces and further benefitting from utility area and cloakroom for convenience and practicality. To the first floor there are three spacious bedrooms, with an ensuite and a luxury three-piece bathroom, providing an ample living space for a family. The property has a downstairs W.C, single garage, a driveway for two cars and plenty of storage space. With a wide range of local amenities nearby, from Harworth, Bircotes and Tickhill including shops and supermarkets, primary schooling, fuel station and much more. There are great commuter links being only a short drive to the A1 at Blyth providing links to the A1, M1 and M18 motorways.