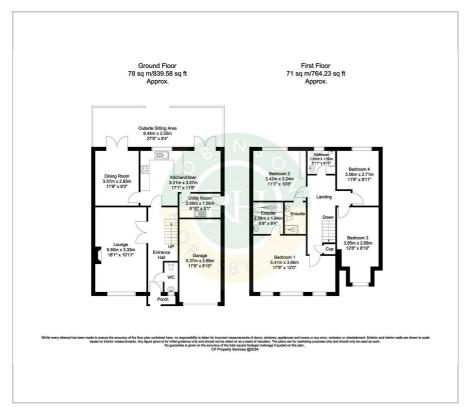

nd attractive veranda ideal for al fresco dining and garden furniture, shed and steps lead to a laid to lawn garden.

- Newly decorated throughout with NEW complimentary cream carpets
- Brought to the market with NO CHAIN
- Sought after development, cul-de-sac position
- Easy reach of Bawtry centre which boasts many amenities
- Lounge with fireplace and separate dining room
- Kitchen/breakfast room with doors to the veranda
- Separate utility with space for white goods
- Master bedroom with modern ensuite featuring walk in shower
- Bedroom two also with ensuite shower room
- Freehold, council tax band E

#### Viewing

Please contact our Office on 01302 751616 if you wish to arrange a viewing appointment for this property or require further information.











#### Floor Plan Area Map





### **Energy Efficiency Graph**













These particulars, whilst believed to be accurate are set out as a general outline only for guidance and do not constitute any part of an offer or contract. Intending purchasers should not rely on them as statements of representation of fact, but must satisfy themselves by inspection or otherwise as to their accuracy. No person in this firms employment has the authority to make or give any representation or warranty in respect of the property.