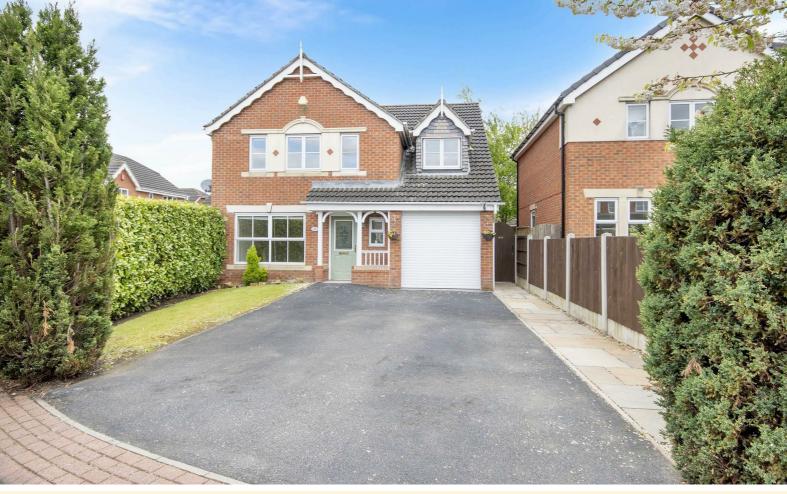

# 12 Eshton Rise

Bawtry, Doncaster, DN10 6XN

## Or Nearest Offer £380,000

BROUGHT TO THE MARKET WITH NO ONWARD CHAIN AND READY TO MOVE INTO ACCOMMODATION. A larger style 4 bedroom detached family home occupying a cul-de-sac position on this popular development. Situated within easy reach of Bawtry centre which hosts an array of restaurants, cafes, boutique shops, schools and amenities. The accommodation comprises: hall, twin glazed doors to lounge, separate dining room, kitchen/breakfast room with additional utility offering space for white goods. Light and airy landing with master bedroom boasting quality fitted wardrobes and a stylish ensuite with modern vanity sink and walk in shower, further bedroom 2 with ensuite shower room and an additional 2 bedrooms aswell as family bathroom. The property features newly installed cream carpets throughout and has been recently decorated with neutral colours. Outside there is a generous driveway for 4 vehicles, single garage with electric roller door, side access to a private, south facing rear garden which offers a terrace and attractive veranda ideal for al fresco dining and garden furniture, shed and steps lead to a laid to lawn garden.