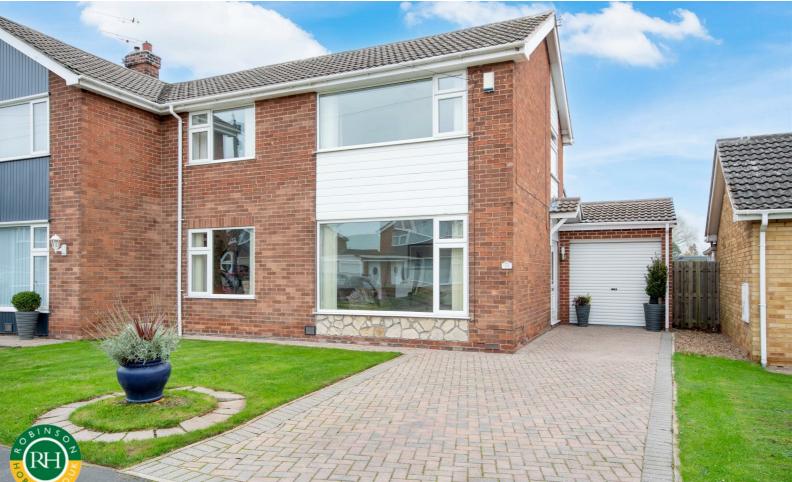

# 23 Meadow Drive Tickhill, Doncaster, DN11 9ET £325,000

Enjoying an open aspect to the rear, this significantly extended semi detached home, offers superb, flexible family accommodation within an ever popular and sought after location. Briefly comprises of; entrance hall, lounge, dining room, extended open plan kitchen having a host of integrated appliances and with breakfast / living area. Utility room, office and shower room, with further rear living space creating two rooms suitable for bed / sitting room.

1st floor; 3 bedrooms and bathroom. Outside; front garden, block paved off road parking leading to integral store. Gardens to rear enjoy a high degree of privacy, with secluded patio, and enjoy a pleasant aspect across open countryside.

- much improved and extended semi detached home
- offers around 1500 sq ft of living space
- panoramic open views to the rear
- private plot with secluded seating areas
- integrated store (formerly garage) and plenty of parking
- flexible ground floor living with option for annexe
- well presented througout