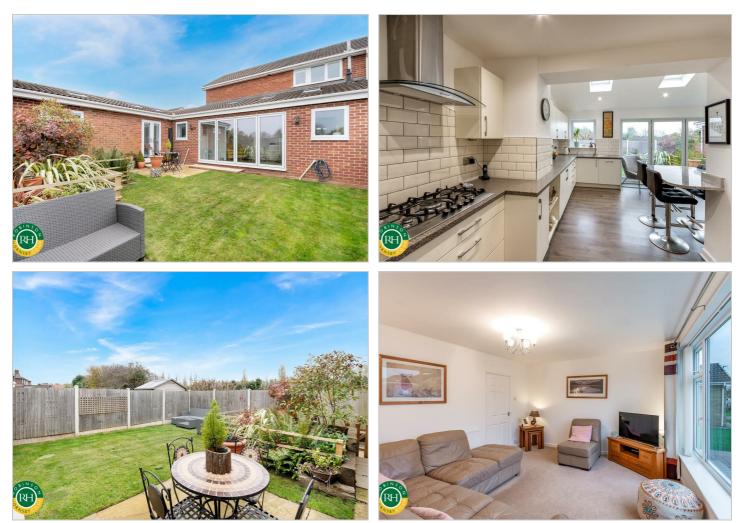

# 23 Meadow Drive Tickhill, Doncaster, DN11 9ET £325,000

Enjoying an open aspect to the rear, this significantly extended semi detached home, offers superb, flexible family accommodation within an ever popular and sought after location. Briefly comprises of; entrance hall, lounge, dining room, extended open plan kitchen having a host of integrated appliances and with breakfast / living area. Utility room, office and shower room, with further rear living space creating two rooms suitable for bed / sitting room.

1st floor; 3 bedrooms and bathroom. Outside; front garden, block paved off road parking leading to integral store. Gardens to rear enjoy a high degree of privacy, with secluded patio, and enjoy a pleasant aspect across open countryside.

- much improved and extended semi detached home
- offers around 1500 sq ft of living space
- panoramic open views to the rear
- private plot with secluded seating areas
- integrated store (formerly garage) and plenty of parking
- flexible ground floor living with option for annexe
- well presented througout