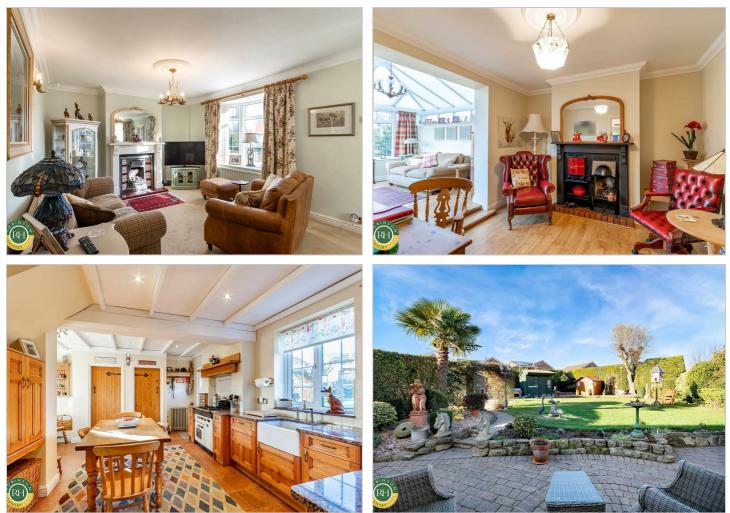

# 20 Church Lane Wadworth, Doncaster, DN11 9BP Asking Price £300,000

A rare opportunity to purchase an immaculately presented and deceptively spacious 3 bedroom semi detached house occupying an enviable corner position with generous plot and fantastic annexe to rear. The property in brief comprises; entrance hallway, lounge with feature fireplace, open plan kitchen/dining room, utility room, boot room/WC, formal lounge/study with gas stove and conservatory extension, three bedrooms and family bathroom with 5 piece suite. Outside; gated access to the front leading to block paved driveway providing ample off road parking and further secure gate leading to a manicured and private rear garden with spacious 1 BEDROOM ANNEXE offering SELF CONTAINED living accommodation ideal for a dependant relative/Teenager. A truly unique property, ideally located on a quiet cul de sac within Wadworth village which must be viewed to be appreciated