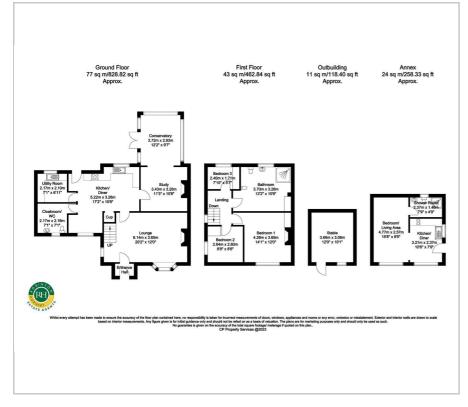

d and private rear garden with spacious 1 BEDROOM ANNEXE offering SELF CONTAINED living accommodation ideal for a dependant relative/Teenager. A truly unique property, ideally located on a quiet cul de sac within Wadworth village which must be viewed to be appreciated

#### Viewing

Please contact our Office on 01302 751616 if you wish to arrange a viewing appointment for this property or require further information.

- Semi detached house
- Three bedrooms
- Open plan kitchen/dining room
- Utility room and Boot room/WC
- Formal lounge/study and Conservatory extension
- family bathroom with 5 piece suite
- Corner position with generous plot
- Manicured gardens and ample off road parking
- Self contained annexe to the rear
- Beautifully presented throughout



#### Floor Plan

### Area Map





## Energy Efficiency Graph





These particulars, whilst believed to be accurate are set out as a general outline only for guidance and do not constitute any part of an offer or contract. Intending purchasers should not rely on them as statements of representation of fact, but must satisfy themselves by inspection or otherwise as to their accuracy. No person in this firms employment has the authority to make or give any representation or warranty in respect of the property.

Robinson Hornsby, 12 Market Place, Tickhill, Doncaster, South Yorkshire, DN11 9HT Tel: 01302 751616 Email: enquiries@robinsonhornsby.co.uk https://www.robinsonhornsby.co.uk