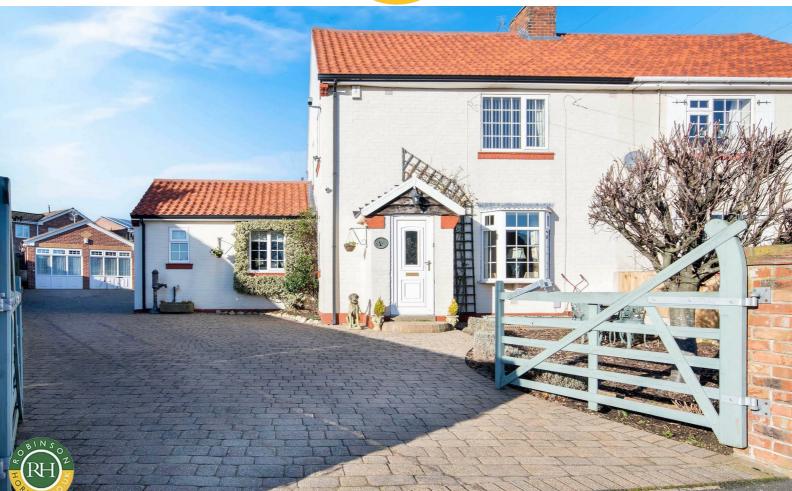

# 20 Church Lane Wadworth, Doncaster, DN11 9BP Asking Price £300,000

A rare opportunity to purchase an immaculately presented and deceptively spacious 3 bedroom semi detached house occupying an enviable corner position with generous plot and fantastic annexe to rear. The property in brief comprises; entrance hallway, lounge with feature fireplace, open plan kitchen/dining room, utility room, boot room/WC, formal lounge/study with gas stove and conservatory extension, three bedrooms and family bathroom with 5 piece suite. Outside; gated access to the front leading to block paved driveway providing ample off road parking and further secure gate leading to a manicured and private rear garden with spacious 1 BEDROOM ANNEXE offering SELF CONTAINED living accommodation ideal for a dependant relative/Teenager. A truly unique property, ideally located on a quiet cul de sac within Wadworth village which must be viewed to be appreciated

#### Viewing

Please contact our Office on 01302 751616 if you wish to arrange a viewing appointment for this property or require further information.

- Semi detached house
- Three bedrooms
- Open plan kitchen/dining room
- Utility room and Boot room/WC
- Formal lounge/study and Conservatory extension
- family bathroom with 5 piece suite
- Corner position with generous plot
- Manicured gardens and ample off road parking
- Self contained annexe to the rear
- Beautifully presented throughout