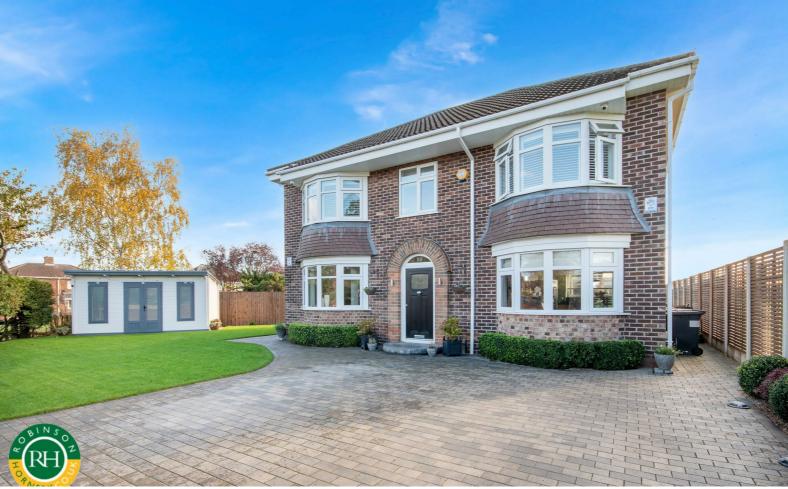

## 88 Stonehill Rise

Scawthorpe, Doncaster, DN5 9HB

# Offers In The Region Of £420,000

Positioned at the head of a cul de sac, with a pleasant open aspect to the side, a particularly well presented detached family home, where inspection is strongly recommended. Briefly comprises of; reception hall, bay windowed lounge, well appointed dining kitchen, with a range of integrated appliances. Utility room.

- well presented detached home on generous 0.11 acre plot
- 4 bedrooms including en suite to master
- well positioned at head of the cul de sac, open aspect to side
- lovely, private gardens
- ample off road parking
- substantial garden room, suitable for a variety of purposes
- good access to the City Centre, mainline railway and motorway routes
- certainly worth a viewing!