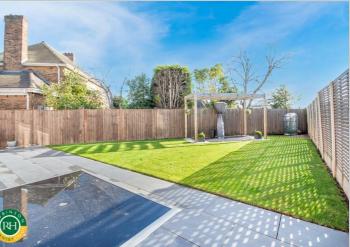

First floor; generous master bedroom with en suite shower room ,2 further bedrooms and 'house' bathroom.

Second floor; further large bedroom with plenty of built in storage. Outside; substantial garden room, suitable for gym or home office. Private rear patio with well presented lawned gardens beyond, well enclosed with timber boundary fencing. Front garden, block paved parking area suitable for several vehicles.

- well presented detached home on generous 0.11 acre plot
- 4 bedrooms including en suite to master
- well positioned at head of the cul de sac, open aspect to side
- lovely, private gardens
- ample off road parking
- substantial garden room, suitable for a variety of purposes
- good access to the City Centre, mainline railway and motorway routes
- certainly worth a viewing!