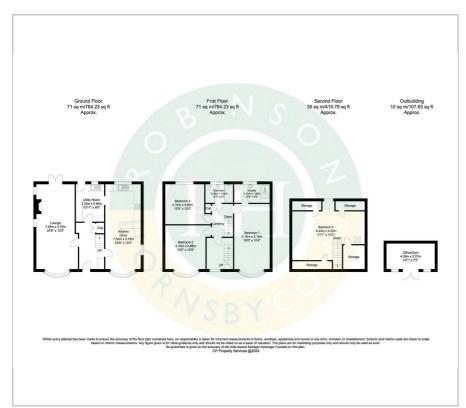

### Floor Plan Area Map

First floor; generous master bedroom with en suite shower room ,2 further bedrooms and 'house' bathroom.

Second floor; further large bedroom with plenty of built in storage. Outside; substantial garden room, suitable for gym or home office. Private rear patio with well presented lawned gardens beyond, well enclosed with timber boundary fencing. Front garden, block paved parking area suitable for several vehicles.

# Offers In The Region Of £420,000

Positioned at the head of a cul de sac, with a pleasant open aspect to the side, a particularly well presented detached family home, where inspection is strongly recommended. Briefly comprises of; reception hall, bay windowed lounge, well appointed dining kitchen, with a range of integrated appliances. Utility room.