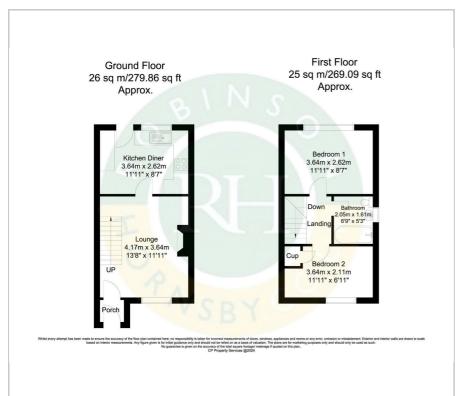

bedrooms and family bathroom. Outside; front and rear enclosed garden and driveway providing off road parking for two vehicles. In need of some modernisation. Ideally located close to local amenities within Tickhill and reputable schools and realistically priced to allow for some further modernisation early viewing is highly recommended.

- Semi detached house
- Two bedrooms
- Fitted kitchen/breakfast room
- Family bathroom with white suite
- Cul de sac location
- Front and rear gardens
- Recently fitted gas boiler
- Driveway for two vehicles
- Priced to allow for further modernisation
- No onward chain

#### Viewing

Please contact our Office on 01302 751616 if you wish to arrange a viewing appointment for this property or require further information.











### Floor Plan Area Map





## **Energy Efficiency Graph**













These particulars, whilst believed to be accurate are set out as a general outline only for guidance and do not constitute any part of an offer or contract. Intending purchasers should not rely on them as statements of representation of fact, but must satisfy themselves by inspection or otherwise as to their accuracy. No person in this firms employment has the authority to make or give any representation or warranty in respect of the property.