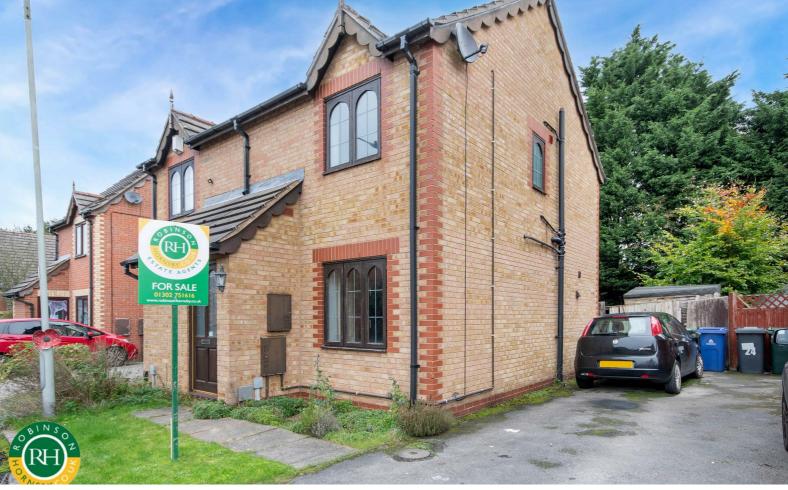

# 26 Holly Croft Grove

Tickhill, Doncaster, DN11 9XB

# Offers Over £150,000

A fantastic opportunity to purchase a two bedroom semi detached house situated on a sought after cul de sac within Tickhill and offered for sale with NO ONWARD CHAIN. The property in brief comprises; lounge, kitchen/breakfast room, two double bedrooms and family bathroom. Outside; front and rear enclosed garden and driveway providing off road parking for two vehicles. In need of some modernisation. Ideally located close to local amenities within Tickhill and reputable schools and realistically priced to allow for some further modernisation early viewing is highly recommended.

- Semi detached house
- Two bedrooms
- Fitted kitchen/breakfast room
- Family bathroom with white suite
- Cul de sac location
- Front and rear gardens
- Recently fitted gas boiler
- Driveway for two vehicles
- Priced to allow for further modernisation
- No onward chain