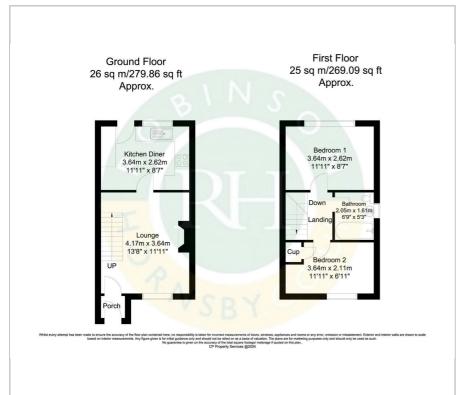

bedrooms and family bathroom. Outside; front and rear enclosed garden and driveway providing off road parking for two vehicles. In need of some modernisation. Ideally located close to local amenities within Tickhill and reputable schools and realistically priced to allow for some further modernisation early viewing is highly recommended.

- Semi detached house
- Two bedrooms
- Fitted kitchen/breakfast room
- Family bathroom with white suite
- Cul de sac location
- Front and rear gardens
- Recently fitted gas boiler
- Driveway for two vehicles
- Priced to allow for further modernisation
- No onward chain

#### Viewing

Please contact our Office on 01302 751616 if you wish to arrange a viewing appointment for this property or require further information.











#### Floor Plan Area Map





### **Energy Efficiency Graph**













These particulars, whilst believed to be accurate are set out as a general outline only for guidance and do not constitute any part of an offer or contract. Intending purchasers should not rely on them as statements of representation of fact, but must satisfy themselves by inspection or otherwise as to their accuracy. No person in this firms employment has the authority to make or give any representation or warranty in respect of the property.