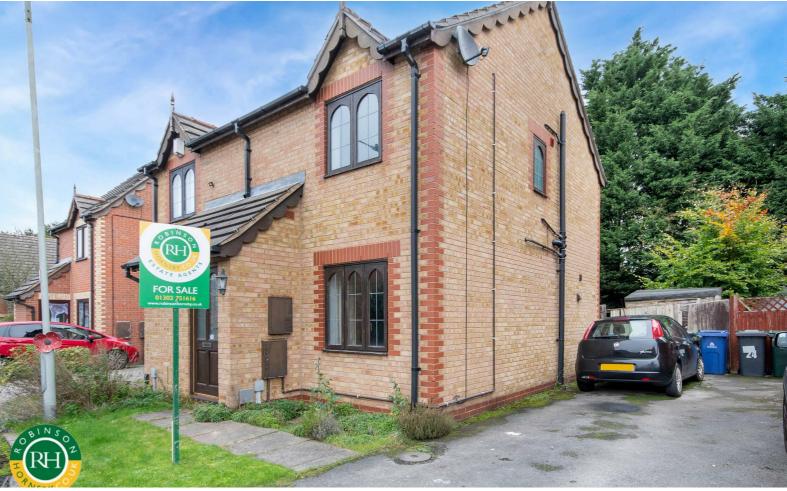

# 26 Holly Croft Grove

Tickhill, Doncaster, DN11 9XB

## Offers Over £150,000

A fantastic opportunity to purchase a two bedroom semi detached house situated on a sought after cul de sac within Tickhill and offered for sale with NO ONWARD CHAIN. The property in brief comprises; lounge, kitchen/breakfast room, two double bedrooms and family bathroom. Outside; front and rear enclosed garden and driveway providing off road parking for two vehicles. In need of some modernisation. Ideally located close to local amenities within Tickhill and reputable schools and realistically priced to allow for some further modernisation early viewing is highly recommended.

- Semi detached house
- Two bedrooms
- Fitted kitchen/breakfast room
- Family bathroom with white suite
- Cul de sac location
- Front and rear gardens
- Recently fitted gas boiler
- Driveway for two vehicles
- Priced to allow for further modernisation
- No onward chain