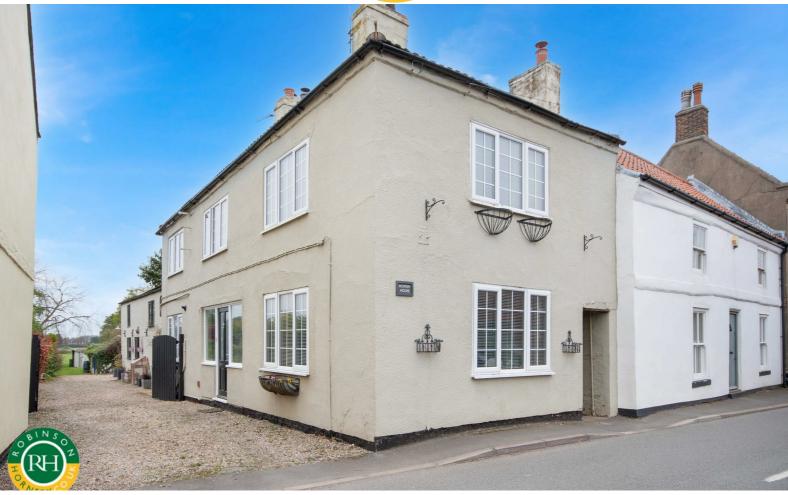

# Ropery House Main Street West Stockwith, Doncaster, DN10 4HA Asking Price £395,000

Enjoying an idyllic position, within the picturesque village of West Stockwith, a delightful 4 bedroom character cottage offering extensive family living on a large site approaching 1 acre. The layout of the property is very flexible and can be used as one large family home, or could be separated to form a primary property, with secondary accommodation having its own independent access. Briefly comprises;

3 reception rooms, two having feature fireplaces. 2 kitchens (one with island unit and integrated appliances), ground floor shower room and utility room, whilst to the first floor is an en suite master bedroom and 3 further good sized bedrooms.

Outside; superb grounds with panoramic views across countryside to the rear and side, a range of outbuildings. Private driveway leading to large parking area suitable for numerous vehicles.

The village is located in a conservation area, and has a strong local community with popular public house, and marina.