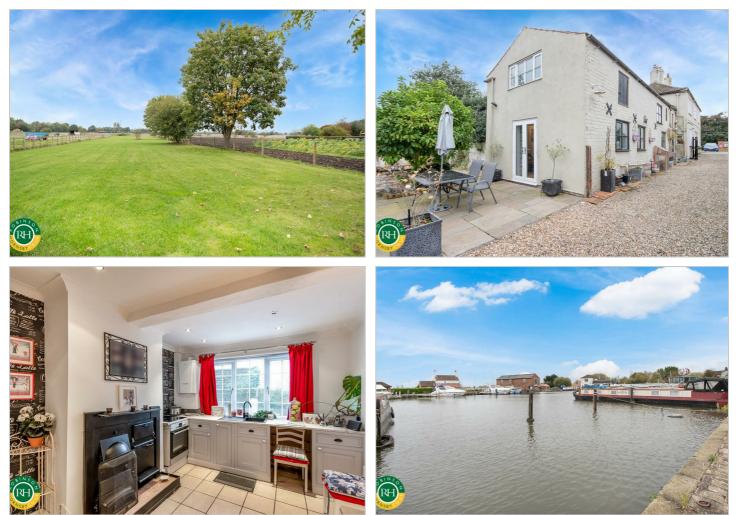

# Ropery House Main Street West Stockwith, Doncaster, DN10 4HA Asking Price £395,000

Enjoying an idyllic position, within the picturesque village of West Stockwith, a delightful 4 bedroom character cottage offering extensive family living on a large site approaching 1 acre. The layout of the property is very flexible and can be used as one large family home, or could be separated to form a primary property, with secondary accommodation having its own independent access. Briefly comprises;

3 reception rooms, two having feature fireplaces. 2 kitchens (one with island unit and integrated appliances), ground floor shower room and utility room, whilst to the first floor is an en suite master bedroom and 3 further good sized bedrooms.

Outside; superb grounds with panoramic views across countryside to the rear and side, a range of outbuildings. Private driveway leading to large parking area suitable for numerous vehicles.

The village is located in a conservation area, and has a strong local community with popular public house, and marina.