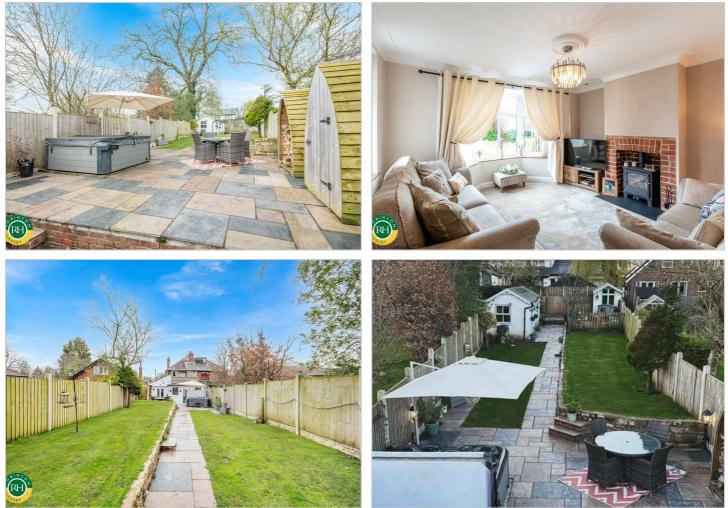

# Woodhouse, 18 Park Drive Sprotbrough, Doncaster, DN5 7LA Asking Price £350,000

A fantastic opportunity to purchase a beautifully appointed, substantially extended three bedroom semi detached house offering deceptively spacious, versatile accommodation on a prestigious roadway within Sprotbrough village. The property in brief comprises; entrance hallway, lounge with feature fireplace, sitting room, fitted kitchen/breakfast room, study, garden room/dining room and bedroom with en suite shower room to the ground floor. To the first floor are two good sized bedrooms, family bathroom and balcony overlooking the private rear garden. Outside; double gates to the front provide access to a large driveway. To the rear is an attractive landscaped garden with paved patio seating area and outbuilding which provides storage, gym and utility room. Ideally located close to reputable schools and motorway connections this fantastic family property must be viewed to be appreciated.

- Semi detached house
- Three good sized bedrooms
- Beautifully appointed versatile accommodation
- Fitted kitchen/breakfast room
- Lounge, siting room, garden room and office
- Downstairs bedroom and shower room
- large landscaped rear garden
- Outbuilding which provides, storage, gym and utility
- Double gates to the front with ample off road parking
- Must be viewed