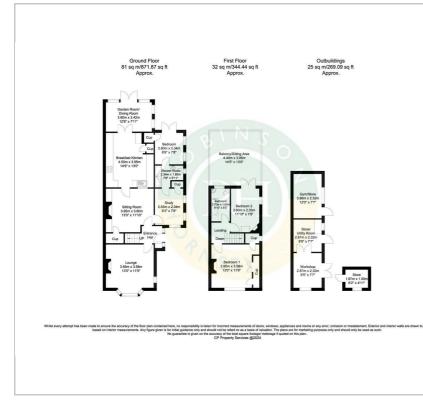

ve landscaped garden with paved patio seating area and outbuilding which provides storage, gym and utility room. Ideally located close to reputable schools and motorway connections this fantastic family property must be viewed to be appreciated.

- Semi detached house
- Three good sized bedrooms
- Beautifully appointed versatile accommodation
- Fitted kitchen/breakfast room
- Lounge, siting room, garden room and office
- Downstairs bedroom and shower room
- large landscaped rear garden
- Outbuilding which provides, storage, gym and utility
- Double gates to the front with ample off road parking
- Must be viewed

### Viewing

Please contact our Office on 01302 751616 if you wish to arrange a viewing appointment for this property or require further information.

## Floor Plan

### Area Map





# Energy Efficiency Graph





These particulars, whilst believed to be accurate are set out as a general outline only for guidance and do not constitute any part of an offer or contract. Intending purchasers should not rely on them as statements of representation of fact, but must satisfy themselves by inspection or otherwise as to their accuracy. No person in this firms employment has the authority to make or give any representation or warranty in respect of the property.

Robinson Hornsby, 12 Market Place, Tickhill, Doncaster, South Yorkshire, DN11 9HT Tel: 01302 751616 Email: enquiries@robinsonhornsby.co.uk https://www.robinsonhornsby.co.uk