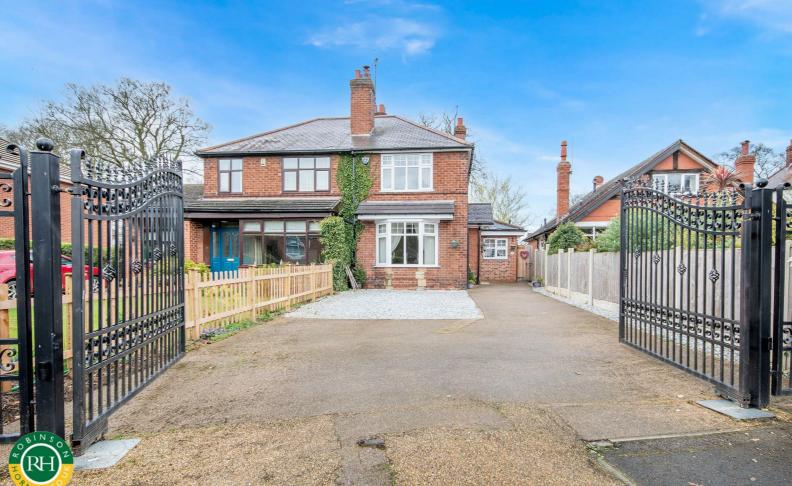

# Woodhouse, 18 Park Drive Sprotbrough, Doncaster, DN5 7LA Asking Price £350,000

A fantastic opportunity to purchase a beautifully appointed, substantially extended three bedroom semi detached house offering deceptively spacious, versatile accommodation on a prestigious roadway within Sprotbrough village. The property in brief comprises; entrance hallway, lounge with feature fireplace, sitting room, fitted kitchen/breakfast room, study, garden room/dining room and bedroom with en suite shower room to the ground floor. To the first floor are two good sized bedrooms, family bathroom and balcony overlooking the private rear garden. Outside; double gates to the front provide access to a large driveway. To the rear is an attractive landscaped garden with paved patio seating area and outbuilding which provides storage, gym and utility room. Ideally located close to reputable schools and motorway connections this fantastic family property must be viewed to be appreciated.

- Semi detached house
- Three good sized bedrooms
- Beautifully appointed versatile accommodation
- Fitted kitchen/breakfast room
- Lounge, siting room, garden room and office
- Downstairs bedroom and shower room
- large landscaped rear garden
- Outbuilding which provides, storage, gym and utility
- Double gates to the front with ample off road parking
- Must be viewed