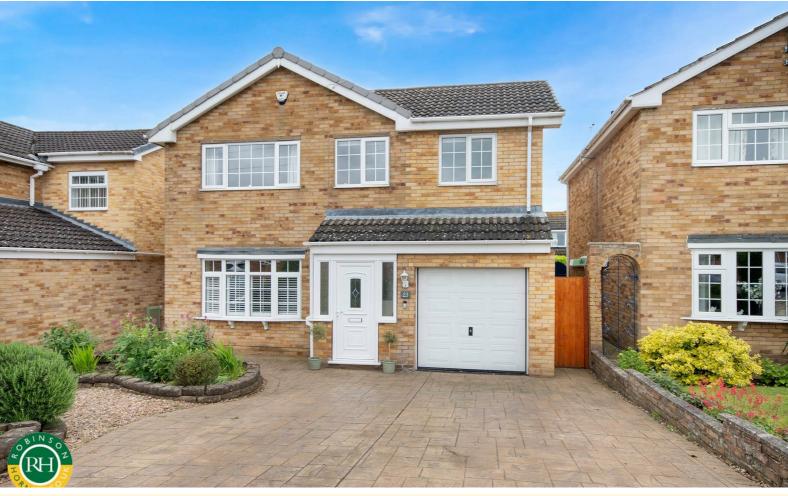

# 23 Westfield Road

Tickhill, Doncaster, DN11 9LB

## Offers Around £420,000

A fantastic opportunity to purchase a well presented and substantially extended four bedroom detached house situated on a sought after roadway close to Tickhill centre. The property in brief comprises; entrance hallway, spacious lounge/dining room, modern fitted kitchen/breakfast room, utility room/WC, conservatory extension, office/playroom, four good sized bedrooms, shower room and separate family bathroom with contemporary white suite. Outside; block paved driveway to the front provides ample off road parking, garage and private rear enclosed garden which is predominantly laid to law with patio seating area. Ideally located close to local amenities within Tickhill, reputable schools and motorway connections this immaculate family home must be viewed to be appreciated.