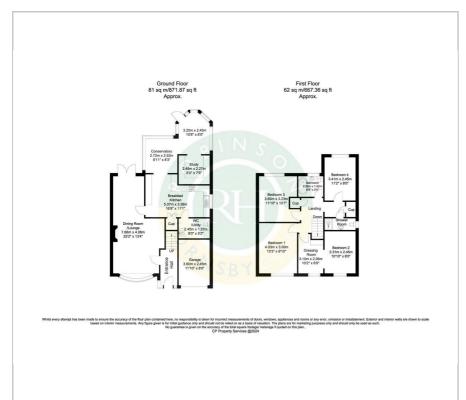

rovides ample off road parking, garage and private rear enclosed garden which is predominantly laid to law with patio seating area. Ideally located close to local amenities within Tickhill, reputable schools and motorway connections this immaculate family home must be viewed to be appreciated.

- Detached house
- Four good sized bedrooms
- Well presented and substantially extended accommodation
- Fitted kitchen/breakfast room
- Large conservatory extension
- Office/playroom
- Modern shower room and separate family bathroom
- Ample off road parking and garage
- Private rear enclosed garden
- Must be viewed

### Viewing

Please contact our Office on 01302 751616 if you wish to arrange a viewing appointment for this property or require further information.











### Floor Plan Area Map



# Donnog Red Map data ©2024

### **Energy Efficiency Graph**













These particulars, whilst believed to be accurate are set out as a general outline only for guidance and do not constitute any part of an offer or contract. Intending purchasers should not rely on them as statements of representation of fact, but must satisfy themselves by inspection or otherwise as to their accuracy. No person in this firms employment has the authority to make or give any representation or warranty in respect of the property.