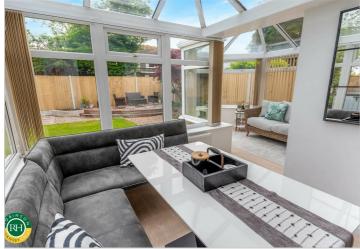

## Offers Around £420,000

A fantastic opportunity to purchase a well presented and substantially extended four bedroom detached house situated on a sought after roadway close to Tickhill centre. The property in brief comprises; entrance hallway, spacious lounge/dining room, modern fitted kitchen/breakfast room, utility room/WC, conservatory extension, office/playroom, four good sized bedrooms, shower room and separate family bathroom with contemporary white suite. Outside; block paved driveway to the front provides ample off road parking, garage and private rear enclosed garden which is predominantly laid to law with patio seating area. Ideally located close to local amenities within Tickhill, reputable schools and motorway connections this immaculate family home must be viewed to be appreciated.

- Detached house
- Four good sized bedrooms
- Well presented and substantially extended accommodation
- Fitted kitchen/breakfast room
- Large conservatory extension
- Office/playroom
- Modern shower room and separate family bathroom
- Ample off road parking and garage
- Private rear enclosed garden
- Must be viewed