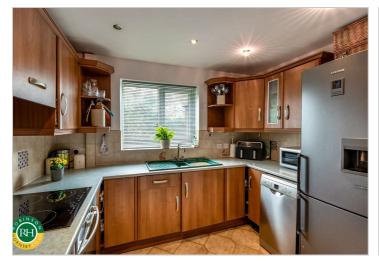

- Detached house
- Four good sized bedrooms
- Lounge, dining room and conservatory extension
- Downstairs WC and utility room
- Modern fitted kitchen
- Family bathroom with white suite
- Double width driveway and integral garage
- Quiet cul de sac location
- Well presented throughout
- Must be viewed