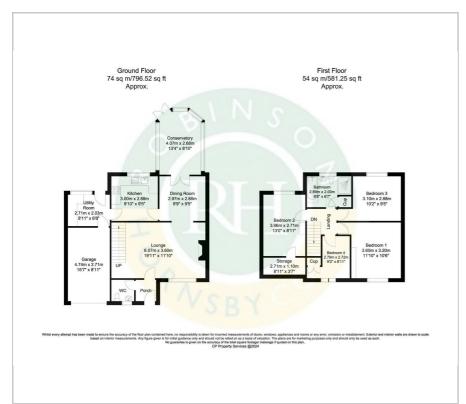

e width driveway and garage, providing parking space for up to 4 vehicles.

Located in a quiet cul de sac, this house offers a peaceful retreat from the hustle and bustle of everyday life. The downstairs WC adds convenience, while the overall layout of the house is designed for both comfort and functionality.

- Detached house
- Four good sized bedrooms
- Lounge, dining room and conservatory extension
- Downstairs WC and utility room
- Modern fitted kitchen
- Family bathroom with white suite
- Double width driveway and integral garage
- Quiet cul de sac location
- Well presented throughout
- Must be viewed

### Viewing

Please contact our Office on 01302 751616 if you wish to arrange a viewing appointment for this property or require further information.











## Floor Plan Area Map



# DUNSCROFT B1538 B1538

### **Energy Efficiency Graph**













These particulars, whilst believed to be accurate are set out as a general outline only for guidance and do not constitute any part of an offer or contract. Intending purchasers should not rely on them as statements of representation of fact, but must satisfy themselves by inspection or otherwise as to their accuracy. No person in this firms employment has the authority to make or give any representation or warranty in respect of the property.