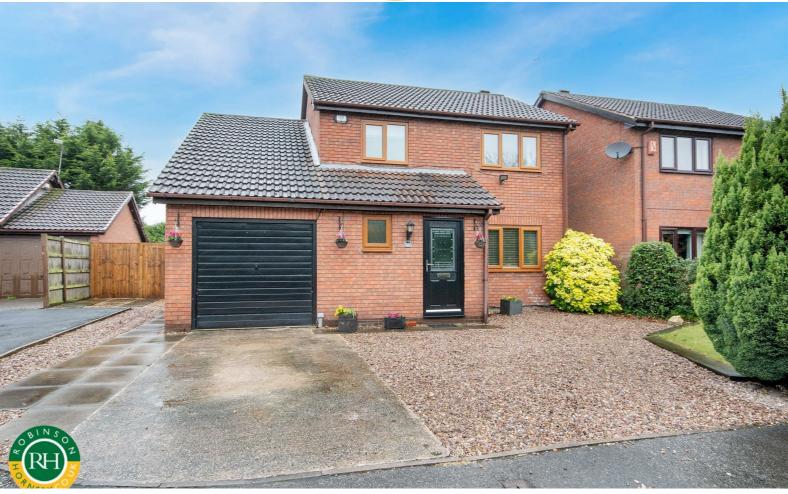

# 26 Nettlehome

Hatfield, Doncaster, DN7 6QZ

# Offers Around £250,000

Welcome to this charming property located in the peaceful area of Nettlehome, Hatfield. This delightful house boasts 2 reception rooms, perfect for entertaining guests or simply relaxing with your loved ones. With 4 bedrooms, there is ample space for a growing family or for those who enjoy having a home office or hobby room. The property features a bright conservatory extension, ideal for enjoying a cup of tea while overlooking the private enclosed rear garden.

One of the highlights of this property is the double width driveway and garage, providing parking space for up to 4 vehicles.

Located in a quiet cul de sac, this house offers a peaceful retreat from the hustle and bustle of everyday life. The downstairs WC adds convenience, while the overall layout of the house is designed for both comfort and functionality.

- Detached house
- Four good sized bedrooms
- Lounge, dining room and conservatory extension
- Downstairs WC and utility room
- Modern fitted kitchen
- Family bathroom with white suite
- Double width driveway and integral garage
- Quiet cul de sac location
- Well presented throughout
- Must be viewed