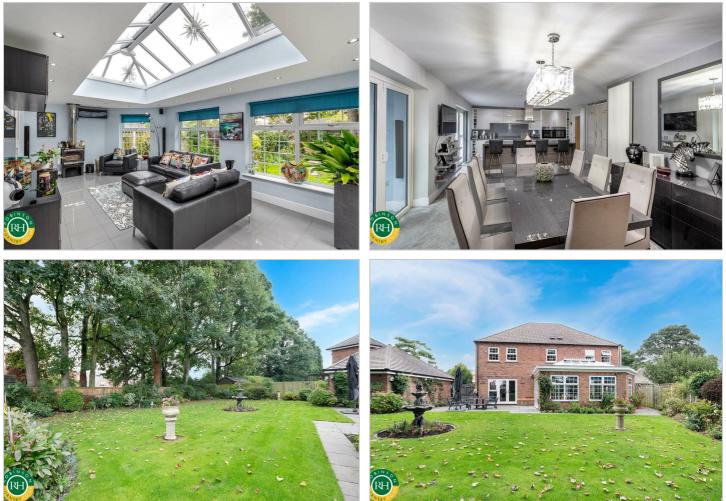

# 2 Plantation Grove Sprotbrough, Doncaster, DN5 7TL Asking Price £775,000

Nestled in the charming Plantation Grove of Sprotbrough village lying within easy reach of local amenities including cafes and wine bar aswell as reputable schools. This exquisite executive home is a true gem boasting a spacious layout with 4 reception rooms and 5 bedrooms, this larger style detached house offers luxurious living experience.

The property's extended accommodation to the rear provides ample space for comfortable living in the form of a orangery featuring a multi fuel burner ensuring this room is usable all year round, perfect for families or those who love to entertain. An option of a home office to the ground floor as well as formal lounge/sitting room and additional day room leading from the fantastic open plan living kitchen which has a large island with storage cupboards and space for breakfast stools. A galleried landing with feature window, master suite with a full width walk in wardrobe and en-suite, further two guest bedrooms both with en-suite, main 4 piece family bathroom.

Situated on an enviable plot with a delightful frontage, ample parking and detached double garage, generous gardens with privacy to the rear, this select development offers a peaceful retreat while being conveniently close to local amenities.

- Stunning 5 bedroom detached on select development
- Village location close to amenities and reputable schools
- 3 reception rooms with option of home office
- Fantastic orangery with multi fuel burner
- Fantastic open plan fitted kitchen with space for table

3

- Utility and ample cloaks storage to ground floor
- Master with walk in wardrobe and ensuite
- Two guest rooms with en-suite facilities
- High quality fixtures and fittings

5

5

Ample parking and detached double garage