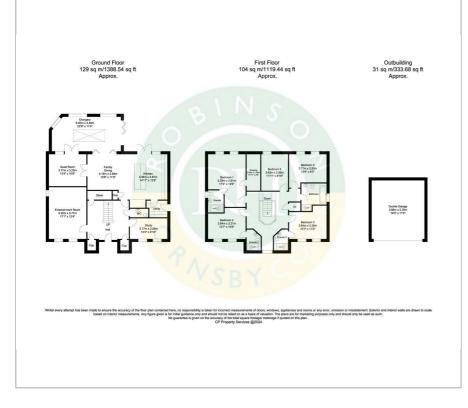

ns with privacy to the rear, this select development offers a peaceful retreat while being conveniently close to local amenities.

- Stunning 5 bedroom detached on select development
- Village location close to amenities and reputable schools
- 3 reception rooms with option of home office
- Fantastic orangery with multi fuel burner
- Fantastic open plan fitted kitchen with space for table

3

- Utility and ample cloaks storage to ground floor
- Master with walk in wardrobe and ensuite
- Two guest rooms with en-suite facilities
- High quality fixtures and fittings

5

5

Ample parking and detached double garage

#### Viewing

Please contact our Office on 01302 751616 if you wish to arrange a viewing appointment for this property or require further information.

### Floor Plan

## Area Map





## Energy Efficiency Graph







These particulars, whilst believed to be accurate are set out as a general outline only for guidance and do not constitute any part of an offer or contract. Intending purchasers should not rely on them as statements of representation of fact, but must satisfy themselves by inspection or otherwise as to their accuracy. No person in this firms employment has the authority to make or give any representation or warranty in respect of the property.

Robinson Hornsby, 12 Market Place, Tickhill, Doncaster, South Yorkshire, DN11 9HT Tel: 01302 751616 Email: enquiries@robinsonhornsby.co.uk https://www.robinsonhornsby.co.uk