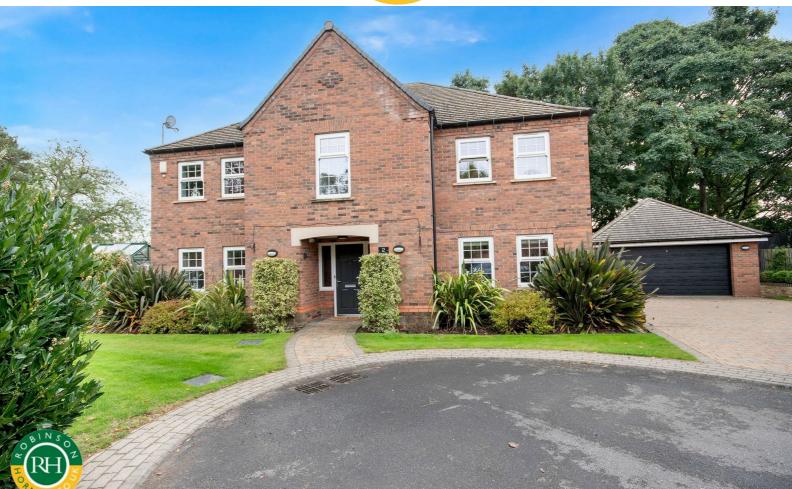

# 2 Plantation Grove Sprotbrough, Doncaster, DN5 7TL Asking Price £775,000

Nestled in the charming Plantation Grove of Sprotbrough village lying within easy reach of local amenities including cafes and wine bar aswell as reputable schools. This exquisite executive home is a true gem boasting a spacious layout with 4 reception rooms and 5 bedrooms, this larger style detached house offers luxurious living experience.

The property's extended accommodation to the rear provides ample space for comfortable living in the form of a orangery featuring a multi fuel burner ensuring this room is usable all year round, perfect for families or those who love to entertain. An option of a home office to the ground floor as well as formal lounge/sitting room and additional day room leading from the fantastic open plan living kitchen which has a large island with storage cupboards and space for breakfast stools. A galleried landing with feature window, master suite with a full width walk in wardrobe and en-suite, further two guest bedrooms both with en-suite, main 4 piece family bathroom.

Situated on an enviable plot with a delightful frontage, ample parking and detached double garage, generous gardens with privacy to the rear, this select development offers a peaceful retreat while being conveniently close to local amenities.

- Stunning 5 bedroom detached on select development
- Village location close to amenities and reputable schools
- 3 reception rooms with option of home office
- Fantastic orangery with multi fuel burner
- Fantastic open plan fitted kitchen with space for table